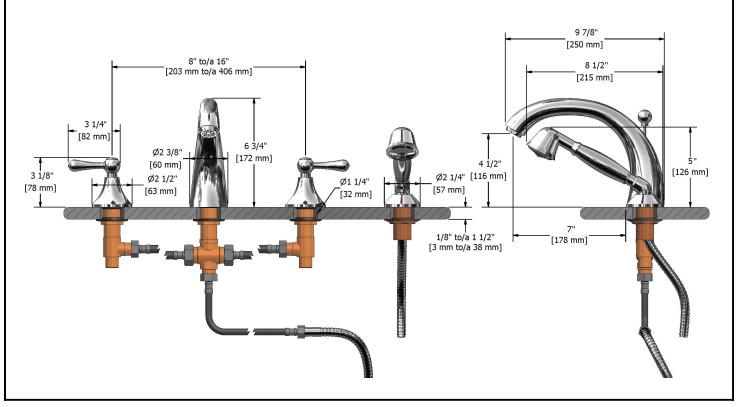

### **Descriptions**

- ½" male inlet NPT or sweat
- Ceramic cartridge

4 piece deck mount faucet with hand shower • Solid brass

# FI12LXX

# • 1 jet hand shower