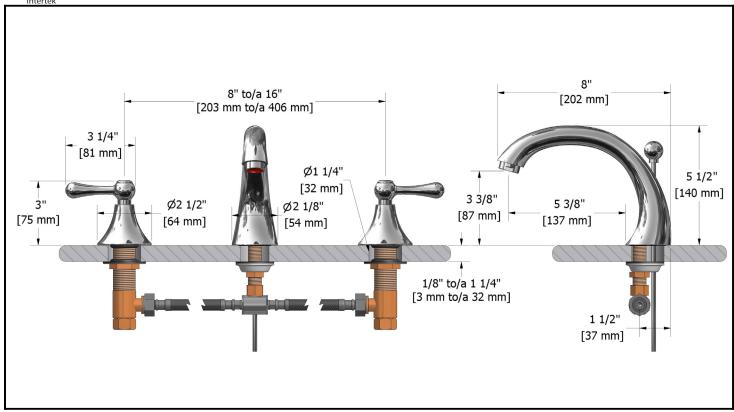

# **Descriptions**

- ●½" male inlet NPT
- Ceramic cartridge
- Solid brass
- Automatic drain

#### <u>Flows</u>

Max. flow 5.7 L/min, 1.5 gpm (US) 60psi