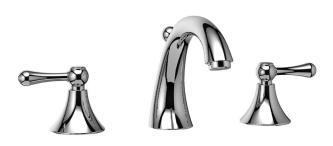

# **Descriptions**

- ●½" male inlet NPT
- Ceramic cartridge
- Solid brass
- Automatic drain

### **Available colors**

- C : Chrome
- BN: Brushed nickel (PVD)
- BNC: Brushed nickel (PVD) / Chrome