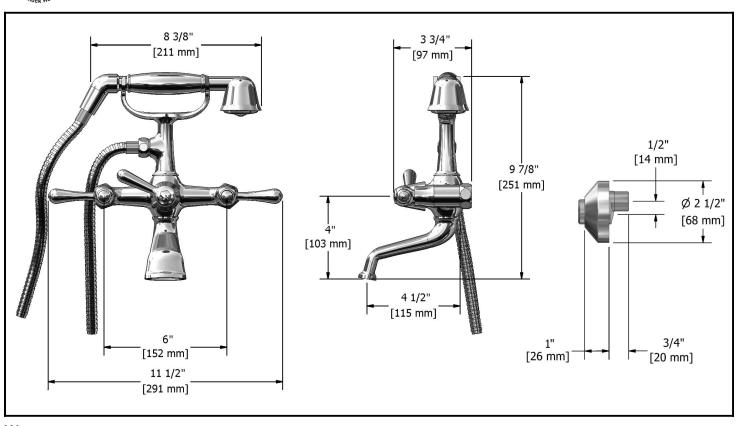

6" Tub faucet with hand shower

# FI06LXX



# **Specifications**

## **Descriptions**

- •¾" gas female inlet
- Ceramic cartridge
- ½" male X ¾" male gaz elbow adaptor
- Double check valve
- Solid brass
- 1 jet hand shower

### **Available colors**

- C : Chrome
- BN: Brushed nickel (PVD)
- BNC: Brushed nickel (PVD) / Chrome

#### **Flows**

Max. flow 44 L/min, 11.6 gpm (US) 60psi

# **Cartridges**

Hot: #401-280Cold: #401-279

#### **Certifications**

- ASME A112.18.1
- CSA B125.1
- CMR248 Approval



#### Warranty

The Riobel inc. product carries a limited LIFETIME warranty on the finish Chrome, Gold (PVD), Brushed nickel (PVD), Night brushed (PVD), Polished nickel (PVD) and all working parts and is guaranteed from the initial date of purchase against all manufacturing defects. Other finished 1 year.

#### **Customer service**

Ontario, West Canada: 888-287-5354 Quebec, Maritimes, United States: 866-473-8442

Rev: FI06LEN.pdf 2011.01.17