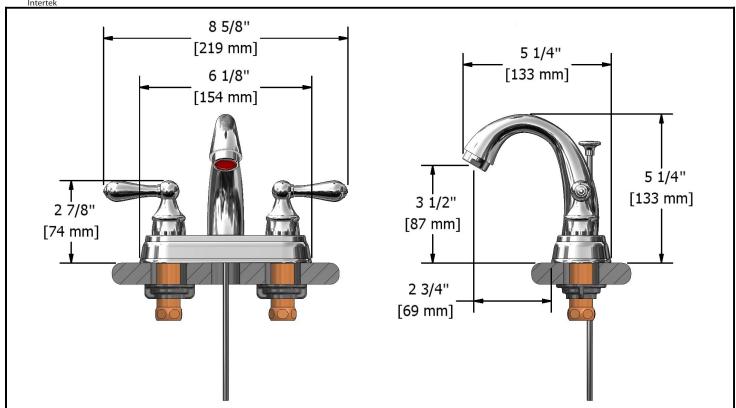

4" Center set lavatory faucet **FIO4LXX** 





# **Specifications**

# **Descriptions**

- ●½" male inlet NPT
- Ceramic cartridge
- Automatic drain

# **Available colors**

- C : Chrome
- BN: Brushed nickel (PVD)
- BNC: Brushed nickel (PVD) / Chrome

#### **Flows**

• Max. flow 5.7 L/min, 1.5 gpm (US) 60psi

# **Cartridges**

Hot: #401-179Cold: #401-180

# Certifications

- ASME A112.18.1
- NSF61
- CSA B125.1
- CMR248 Approval



#### Warranty

The Riobel inc. product carries a limited LIFETIME warranty on the finish Chrome, Gold (PVD), Brushed nickel (PVD), Night brushed (PVD), Polished nickel (PVD) and all working parts and is guaranteed from the initial date of purchase against all manufacturing defects. Other finished 1 year.

# **Customer service**

Ontario, West Canada: 888-287-5354 Quebec, Maritimes, United States: 866-473-8442

Rev: FI04LEN.pdf 2011.01.13