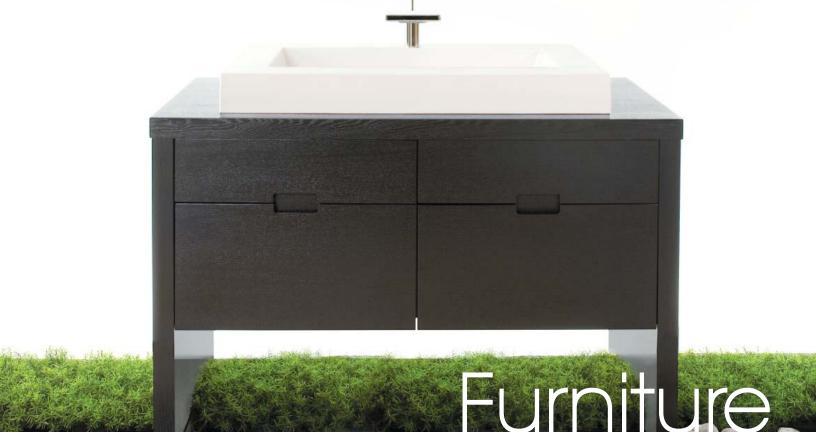

## F 120 - 4 drawers - 20" depth

length - inch 42 - 48 - 54 - 60 - 66 - 72 length - cm 107 - 122 - 137 - 152 - 167 - 183

front view

top part perimeter of console is made of solid oak 1/8" thick

- Iacquer polyurethane
- I mutilply poplar core
- I recessed handles
- ajustable legs
- I other surface are in rift-cut oak veneer

Blu Motion hardware
color
natural
wange

wenge white-washed

∎ wood

oak rift-cut veneer

plan view

side view

WETSTYLE cannot be held responsible for any technical errors and reserves the right to make revisions without notice.