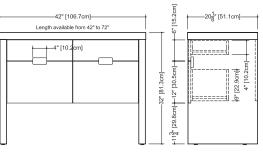

## F 120 - 4 drawers - 20" depth

length - inch 42 - 48 - 54 - 60 - 66 - 72 length - cm 107 - 122 - 137 - 152 - 167 - 183

front view

top part perimeter of console is made of solid oak 1/8" thick

- Iacquer polyurethane
- I mutilply poplar core
- I recessed handles
- ajustable legs
- I other surface are in rift-cut oak veneer

Blu Motion hardware
color
natural
wange

wenge white-washed

∎ wood

oak rift-cut veneer

plan view

side view

WETSTYLE cannot be held responsible for any technical errors and reserves the right to make revisions without notice.