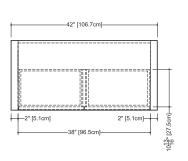

## F 120 - 4 drawers - 20" depth

length - inch 42 - 48 - 54 - 60 - 66 - 72 length - cm 107 - 122 - 137 - 152 - 167 - 183

front view

top part perimeter of console is made of solid oak 1/8" thick

- Iacquer polyurethane
- I mutilply poplar core
- I recessed handles
- ajustable legs
- I other surface are in rift-cut oak veneer

Blu Motion hardware
color
natural
wange

wenge white-washed

∎ wood

oak rift-cut veneer

plan view

side view

WETSTYLE cannot be held responsible for any technical errors and reserves the right to make revisions without notice.