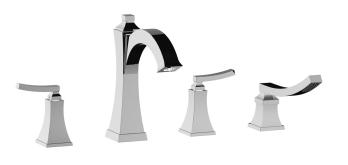

#### **Descriptions**

- 1/2" male inlet NPT or sweat
- Ceramic cartridge

4 piece deck mount faucet with hand shower • Solid brass

# EF12LXX

### • 1 jet hand shower

# Available colors

- C : Chrome
- PN : Polished nickel (PVD)
- BN : Brushed nickel (PVD)