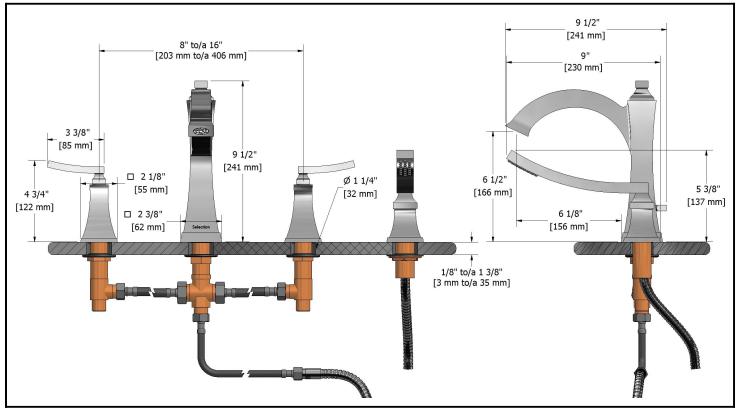

#### **Descriptions**

- 1/2" male inlet NPT or sweat
- Ceramic cartridge

4 piece deck mount faucet with hand shower • Solid brass

# EF12LXX