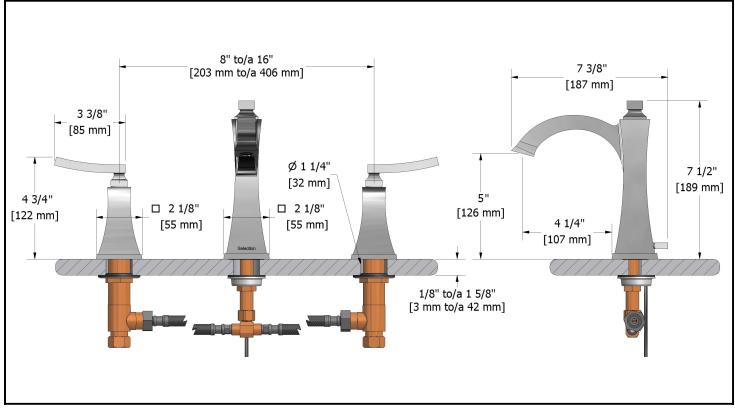

# EF08LXX

# <u>Descriptions</u>

- ●½" male inlet NPT
- Ceramic cartridge
- Solid brass
- Automatic drain