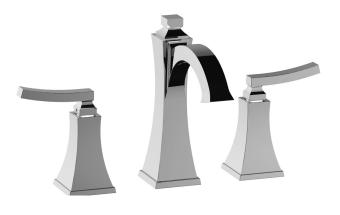

# EF08LXX

# <u>Descriptions</u>

- ●½" male inlet NPT
- Ceramic cartridge
- Solid brass
- Automatic drain