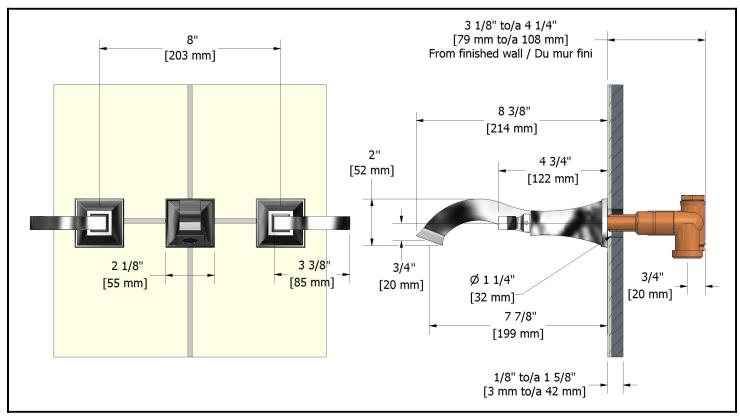

8" Wall mount tub faucet **EF05LXX** 



# **Specifications**

# **Descriptions**

- 1/2" female inlet NPT
- Ceramic cartridge
- Solid brass

# **Available colors**

• C : Chrome

PN : Polished nickel (PVD)BN : Brushed nickel (PVD)

#### **Flows**

• Max. flow 40 L/min, 10.5 gpm (US) 60psi

# **Cartridges**

Hot: #401-451Cold: #401-452

## Certifications

- CMR248 Approval
- ASME A112.18.1
- CSA B125.1





#### Warranty

The Riobel inc. product carries a limited LIFETIME warranty on the finish Chrome, Gold (PVD), Brushed nickel (PVD), Night brushed (PVD), Polished nickel (PVD) and all working parts and is guaranteed from the initial date of purchase against all manufacturing defects. Other finished 1 year.

## **Customer service**

Ontario, West Canada: 888-287-5354 Quebec, Maritimes, United States: 866-473-8442

Rev: EF05LEN.pdf 2011.01.13