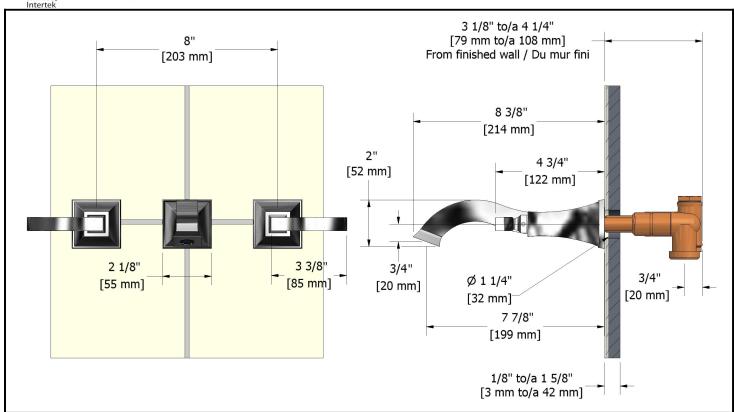

8" Falling water faucet **EF03LXX** 

# **Descriptions**

- 1/2" female inlet NPT
- Ceramic cartridge
- Solid brass

#### **Flows**

• Max. flow 5.7 L/min, 1.5 gpm (US) 60psi