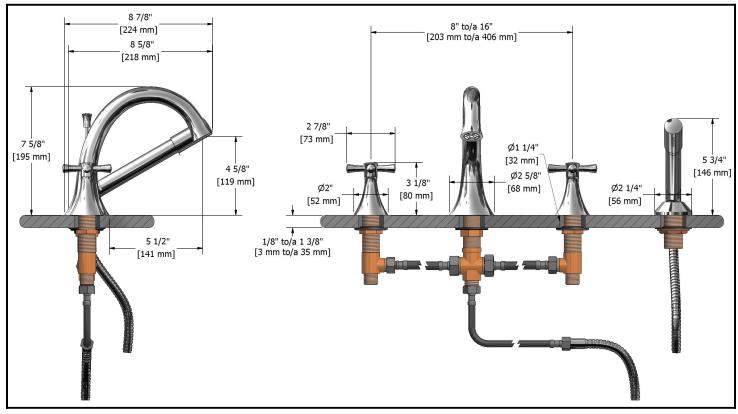

#### **Descriptions**

- 1/2" male inlet NPT or sweat
- Ceramic cartridge

4 piece deck mount faucet with hand shower • Solid brass