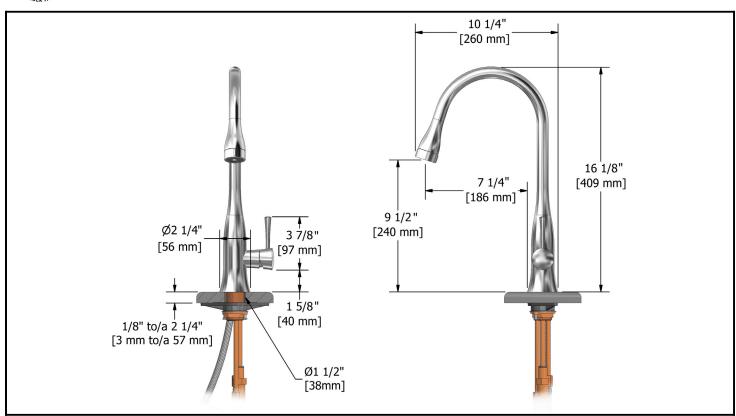

Kitchen faucet with spray





# **Specifications**

# **Descriptions**

- Ceramic cartridge
- 3/8" speedway compression
- Solid brass
- 2 jet pull-down spray

### **Available colors**

- C : Chrome
- SS: Stainless steel (PVD)
- BN: Brushed nickel (PVD)

#### **Flows**

Max. flow 8.3 L/min, 2.2 gpm (US) 60psi

# **Cartridges**

• 401-039

# **Certifications**

- NSF61
- CSA B125.1
- ASME A112.18.1





#### Warranty

The Riobel inc. product carries a limited LIFETIME warranty on the finish Chrome, Gold (PVD), Brushed nickel (PVD), Night brushed (PVD), Polished nickel (PVD) and all working parts and is guaranteed from the initial date of purchase against all manufacturing defects. Other finished 1 year.

### **Customer service**

Ontario, West Canada: 888-287-5354 Quebec, Maritimes, United States: 866-473-8442

Rev: ED101EN.pdf 2011.01.14