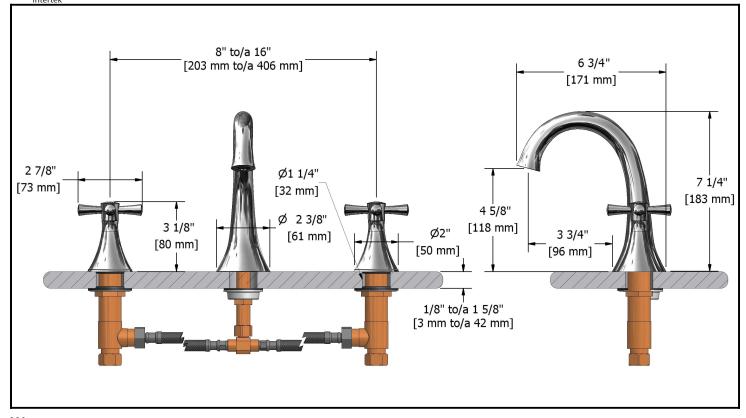

8" Lavatory faucet **ED08+XX** 





# **Specifications**

# **Descriptions**

- ●½" male inlet NPT
- Ceramic cartridge
- Solid brass
- Push drain

#### **Available colors**

- C : Chrome
- BN: Brushed nickel (PVD)

### **Flows**

• Max. flow 5.7 L/min, 1.5 gpm (US) 60psi

# **Cartridges**

Hot: #401-079Cold: #401-080

# Certifications

- ASME A112.18.1
- NSF61
- CSA B125.1



#### Warranty

The Riobel inc. product carries a limited LIFETIME warranty on the finish Chrome, Gold (PVD), Brushed nickel (PVD), Night brushed (PVD), Polished nickel (PVD) and all working parts and is guaranteed from the initial date of purchase against all manufacturing defects. Other finished 1 year.

# **Customer service**

Ontario, West Canada: 888-287-5354 Quebec, Maritimes, United States: 866-473-8442

Rev: ED08+EN.pdf 2011.01.12