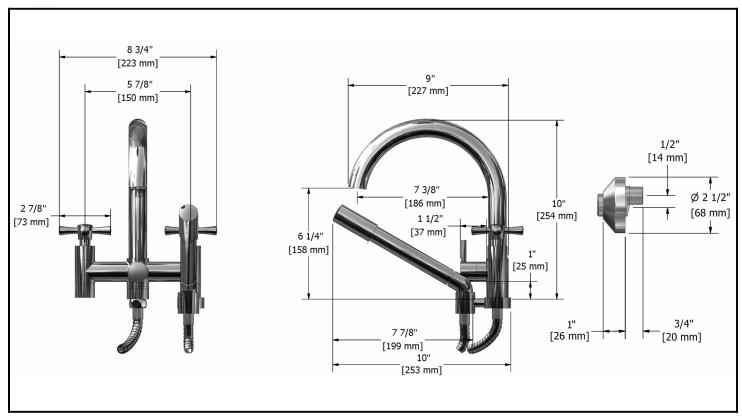

6" Tub faucet with hand shower **ED06+XX** 



# **Specifications**

## **Descriptions**

- •¾" gas female inlet
- Ceramic cartridge
- Double check valve
- Solid brass
- 1 jet hand shower

## **Available colors**

- C : Chrome
- BN: Brushed nickel (PVD)

#### **Flows**

Max. flow 44 L/min, 11.6 gpm (US) 60psi

#### **Cartridges**

Hot: #401-280Cold: #401-279

### **Certifications**

- ASME A112.18.1
- CSA B125.1





#### Warranty

The Riobel inc. product carries a limited LIFETIME warranty on the finish Chrome, Gold (PVD), Brushed nickel (PVD), Night brushed (PVD), Polished nickel (PVD) and all working parts and is guaranteed from the initial date of purchase against all manufacturing defects. Other finished 1 year.

## **Customer service**

Ontario, West Canada: 888-287-5354 Quebec, Maritimes, United States: 866-473-8442

Rev: ED06+EN.pdf 2011.01.17