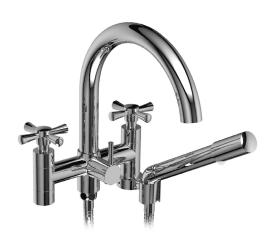

6" Tub faucet with hand shower **ED06+XX** 

## **Descriptions**

- •¾" gas female inlet
- Ceramic cartridge
- Double check valve
- Solid brass
- 1 jet hand shower