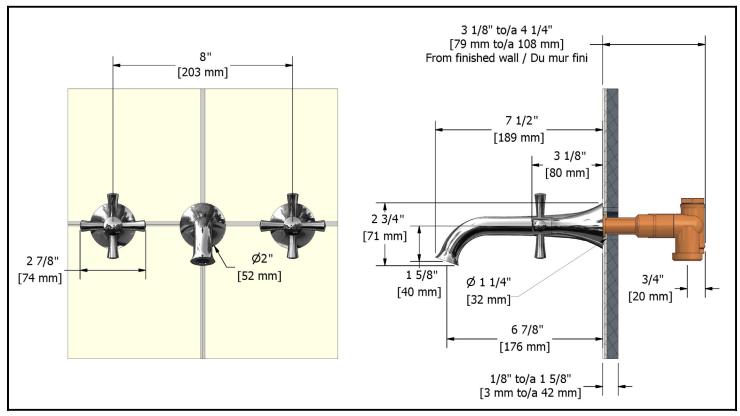

8" Wall mount tub faucet ED05+XX



# **Specifications**

# **Descriptions**

- •1/2" female inlet NPT
- Ceramic cartridge
- Solid brass

# Available colors

- C : Chrome
- BN : Brushed nickel (PVD)

### **Flows**

• Max. flow 40 L/min, 10.5 gpm (US) 60psi

#### **Cartridges**

- Hot: #401-451
- Cold: #401-452

# **Certifications**

- ASME A112.18.1
- CSA B125.1
- CMR248 Approval



#### <u>Warranty</u>

The Riobel inc. product carries a limited LIFETIME warranty on the finish Chrome, Gold (PVD), Brushed nickel (PVD), Night brushed (PVD), Polished nickel (PVD) and all working parts and is guaranteed from the initial date of purchase against all manufacturing defects. Other finished 1 year.

#### **Customer service**

Ontario, West Canada : 888-287-5354 Quebec, Maritimes, United States : 866-473-8442