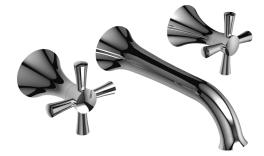

8" Falling water faucet **ED03+XX** 

# **Descriptions**

- ●½" female inlet NPT
- Ceramic cartridge
- Solid brass