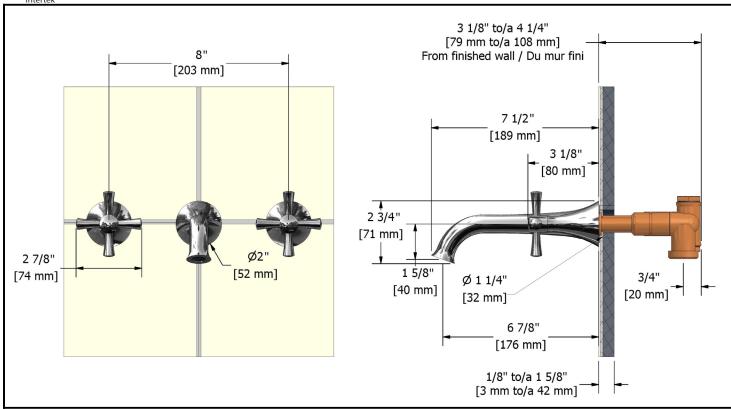

8" Falling water faucet **ED03+XX** 







# Specifications

# **Descriptions**

- ●½" female inlet NPT
- Ceramic cartridge
- Solid brass

# Available colors

- C : Chrome
- BN : Brushed nickel (PVD)

### **Flows**

• Max. flow 5.7 L/min, 1.5 gpm (US) 60psi

#### **Cartridges**

- Hot: #401-451
- Cold: #401-452

## **Certifications**

- ASME A112.18.1
- NSF61
- CSA B125.1
- CMR248 Approval



#### **Warranty**

The Riobel inc. product carries a limited LIFETIME warranty on the finish Chrome, Gold (PVD), Brushed nickel (PVD), Night brushed (PVD), Polished nickel (PVD) and all working parts and is guaranteed from the initial date of purchase against all manufacturing defects. Other finished 1 year.

#### **Customer service**

Ontario, West Canada : 888-287-5354 Quebec, Maritimes, United States : 866-473-8442