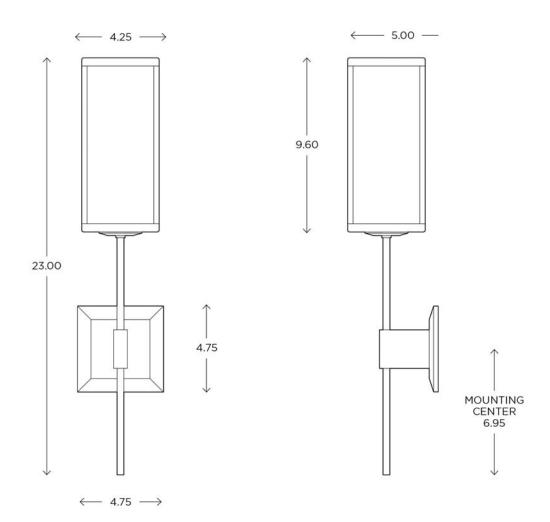

# **CUSTOM OPTIONS**



Almost industrial in tone, District is forged of solid brass. Its mass is deftly balanced by a simple but tailored white shantung shade with defined edges. Available in LED, fluorescent, and incandescent lamping and numerous finishes.

#### **DIMENSIONS**

23.00"H x 4.75"W x 5.00"P

# LAMPING / VOLTAGE

- [1] 60w Max Incandescent T10 Medium Base
- [1] 18w Fluorescent CFL GX24q-2 Base
- [1] LED Unit 3000K

#### **FINISH**

Polished Nickel, Brushed Nickel, Oil Rubbed Bronze

#### DIFFUSER

White Shantung
Acrylic Available (additional cost)

Customize this fixture to your specific needs





**Ayre Architectural Lighting** 14 Bristol Drive, Unit B South Easton, MA 02375 **Tel 508.205.0545**Toll Free 877.722.AYRE
Fax 508.205.0548

ayrelight.com

# **CUSTOM OPTIONS**









**Ayre Architectural Lighting** 14 Bristol Drive, Unit B South Easton, MA 02375

**Tel 508.205.0545**Toll Free 877.722.AYRE
Fax 508.205.0548

ayrelight.com