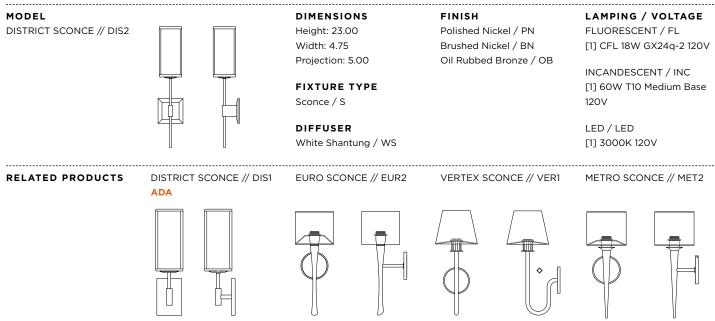

# **District 2**

#### **DIMENSIONS**

23.00"H x 4.75"W x 5.00"P

# LAMPING / VOLTAGE

- [1] 60w Max Incandescent T10 Medium Base
- [1] 18w Fluorescent CFL GX24q-2 Base
- [1] LED Unit 3000K

#### **FINISH**

Polished Nickel, Brushed Nickel, Oil Rubbed Bronze

#### DIFFUSER

White Shantung
Acrylic Available (additional cost)

Customize this fixture to your specific needs

**Ayre Architectural Lighting** 14 Bristol Drive, Unit B South Easton, MA 02375 **Tel 508.205.0545**Toll Free 877.722.AYRE
Fax 508.205.0548