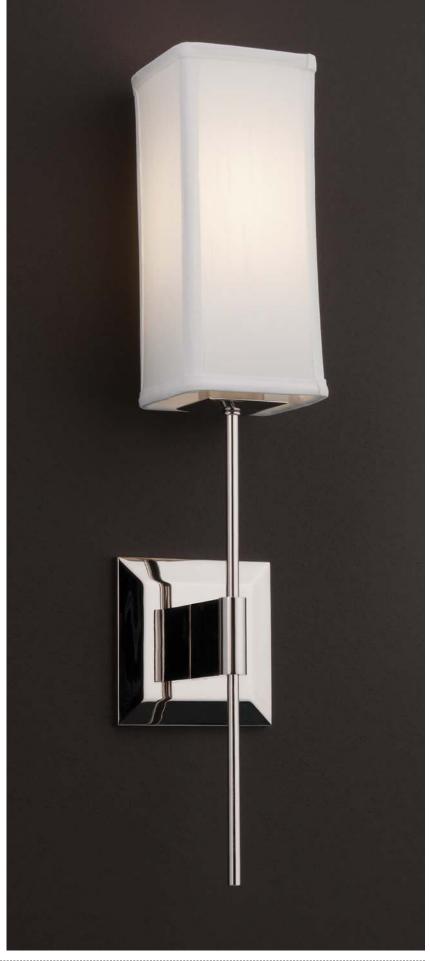

# **CUSTOM OPTIONS**

Almost industrial in tone, District is forged of solid brass. Its mass is deftly balanced by a simple but tailored white shantung shade with defined edges. Available in LED, fluorescent, and incandescent lamping and numerous finishes.