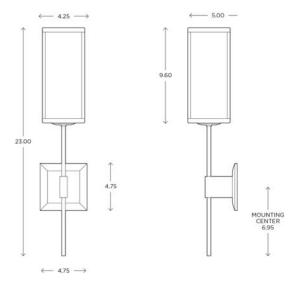

# **District 2**

# **CUSTOM OPTIONS**



Almost industrial in tone, District is forged of solid brass. Its mass is deftly balanced by a simple but tailored white shantung shade with defined edges. Available in LED, fluorescent, and incandescent lamping and numerous finishes.

#### **DIMENSIONS**

23.00"H x 4.75"W x 5.00"P

# LAMPING / VOLTAGE

- [1] 60w Max Incandescent T10 Medium Base
- [1] 18w Fluorescent CFL GX24q-2 Base
- [1] LED Unit 3000K

#### **FINISH**

Polished Nickel, Brushed Nickel, Oil Rubbed Bronze

#### DIFFUSER

White Shantung
Acrylic Available (additional cost)

Customize this fixture to your specific needs





**Ayre Architectural Lighting** 14 Bristol Drive, Unit B South Easton, MA 02375 **Tel 508.205.0545**Toll Free 877.722.AYRE
Fax 508.205.0548

ayrelight.com

# **CUSTOM OPTIONS**









**Ayre Architect