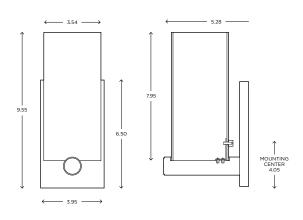

## DIMENSIONS

9.55"H x 3.95"W x 5.28"P

## LAMPING / VOLTAGE

GOW Max Incandescent T10 Medium Base
18/26/32w Fluorescent CFL GX24q-3 Base
LED Unit 3000K

FINISH Polished Nickel, Brushed Nickel, Chrome

## DIFFUSER

Shiny Opal Glass

Customize this fixture to your specific needs

**Ayre Architectural Lighting** 14 Bristol Drive, Unit B South Easton, MA 02375 **Tel 508.205.0545** Toll Free 877.722.AYRE Fax 508.205.0548