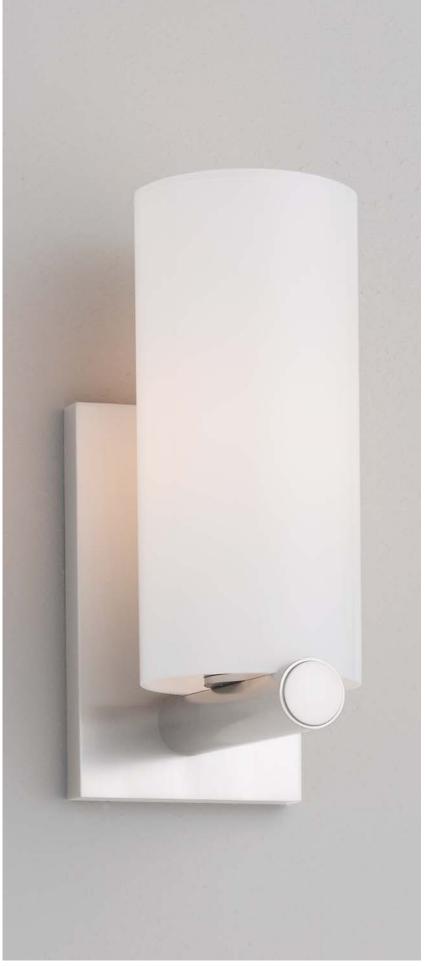

The absolute purity of form defines Clik. Its shiny opal glass appears to float effortlessly above its minimalist structure. Every detail is attended to here. Nothing that is not needed is present. It is available in two formats each communicating purity of form.