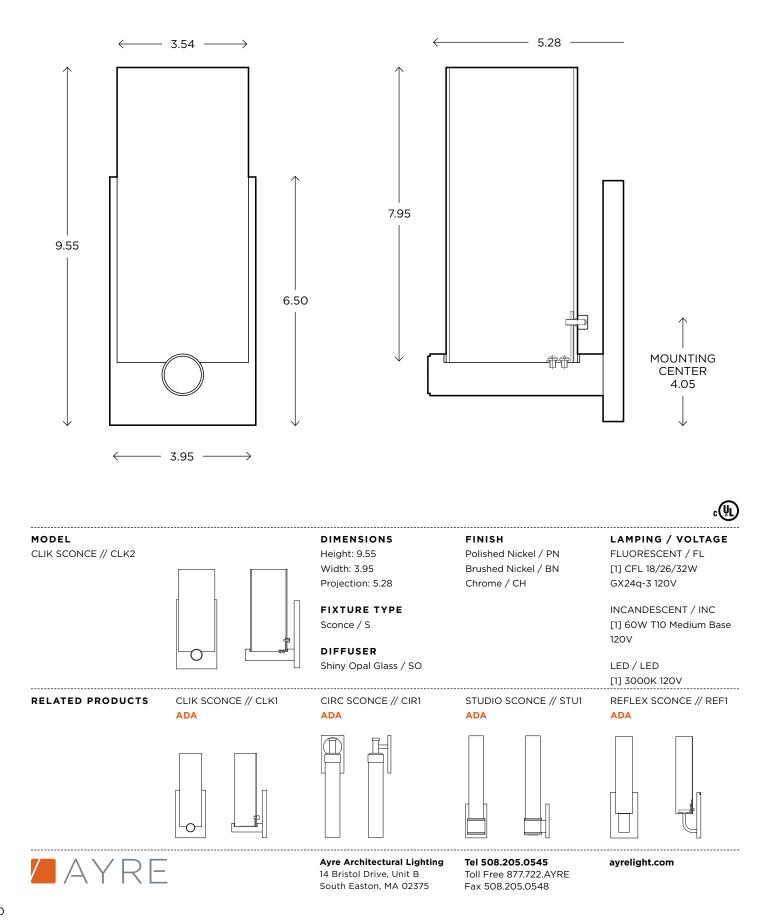

## DIMENSIONS

9.55"H x 3.95"W x 5.28"P

## LAMPING / VOLTAGE

GOW Max Incandescent T10 Medium Base
18/26/32w Fluorescent CFL GX24q-3 Base
LED Unit 3000K

FINISH Polished Nickel, Brushed Nickel, Chrome

## DIFFUSER

Shiny Opal Glass

Customize this fixture to your specific needs

**Ayre Architectural Lighting** 14 Bristol Drive, Unit B South Easton, MA 02375 **Tel 508.205.0545** Toll Free 877.722.AYRE Fax 508.205.0548