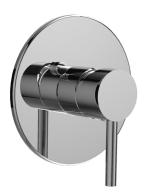

Pressure balance valve with stops

CSTM51XX

# **Descriptions**

- ●½" male inlet NPT or sweat
- Ceramic cartridge
- Service stop and check valve
- Solid brass