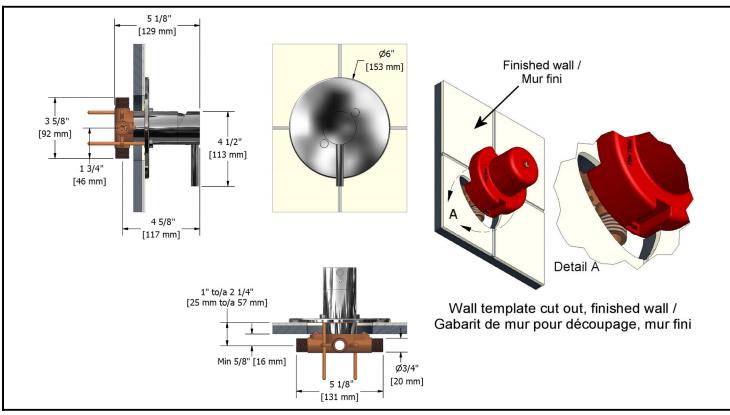

Pressure balance valve with stops

CSTM51XX



# **Specifications**

# **Descriptions**

- ●½" male inlet NPT or sweat
- Ceramic cartridge
- Service stop and check valve
- Solid brass

## **Available colors**

- C : Chrome
- BN: Brushed nickel (PVD)

## **Flows**

• Max. flow 20 L/min, 5.3 gpm (US) 60psi

# **Cartridges**

• 401-016 - 405-010

# Certifications

- ASSE 1016
- ASME A112.18.1
- CSA B125.1





#### Warranty

The Riobel inc. product carries a limited LIFETIME warranty on the finish Chrome, Gold (PVD), Brushed nickel (PVD), Night brushed (PVD), Polished nickel (PVD) and all working parts and is guaranteed from the initial date of purchase against all manufacturing defects. Other finished 1 year.

## **Customer service**

Ontario, West Canada: 888-287-5354 Quebec, Maritimes, United States: 866-473-8442

Rev: CSTM51EN.pdf 2011.01.13