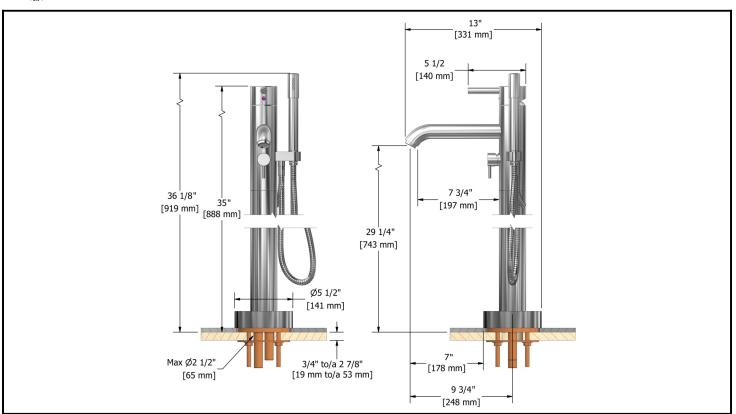

Single hole bath faucet with hand shower

### **Descriptions**

- ●½" male inlet NPT
- Ceramic cartridge
- Solid brass
- •1 jet hand shower
- 2 parts; Rough and trim