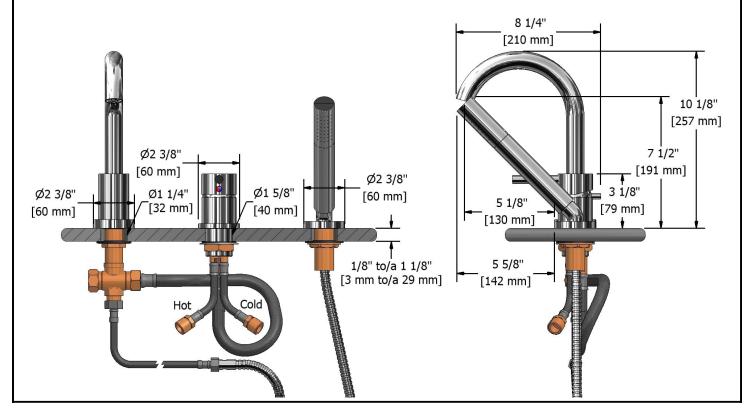

3 piece deck mount faucet **CS10XX** 

## **Descriptions**

- ●½" male inlet NPT
- Ceramic cartridge
- Solid brass
- 1 jet hand shower