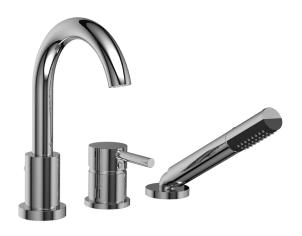

3 piece deck mount faucet **CS10XX** 

## **Descriptions**

- ●½" male inlet NPT
- Ceramic cartridge
- Solid brass
- 1 jet hand shower