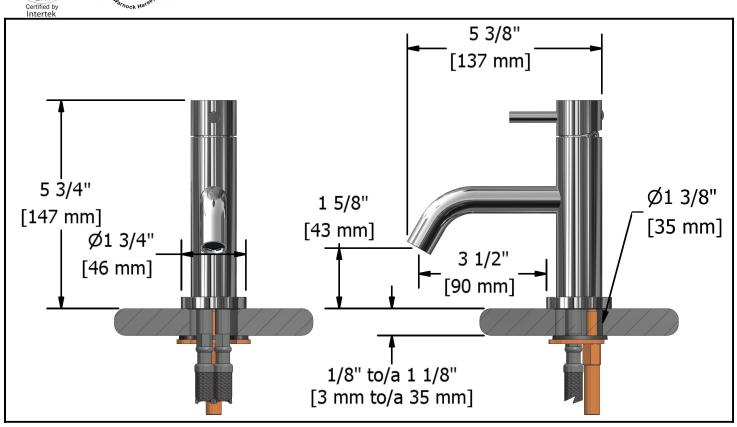

## CS01XX



erSe,

S EPA C

# Specifications

### **Descriptions**

- Ceramic cartridge
- 3/8" speedway compression
- Solid brass
- Push drain

#### Available colors

- •C : Chrome
- BN : Brushed nickel (PVD)

#### **Flows**

• Max. flow 5.7 L/min, 1.5 gpm (US) 60psi

#### **Cartridges**

•401-039

### **Certifications**

- CMR248 Approval
- ASME A112.18.1
- NSF61
- •CSA B125.1



#### <u>Warranty</u>

The Riobel inc. product carries a limited LIFETIME warranty on the finish Chrome, Gold (PVD), Brushed nickel (PVD), Night brushed (PVD), Polished nickel (PVD) and all working parts and is guaranteed from the initial date of purchase against all manufacturing defects. Other finished 1 year.

#### Customer service

Ontario, West Canada : 888-287-5354 Quebec, Maritimes, United States : 866-473-8442