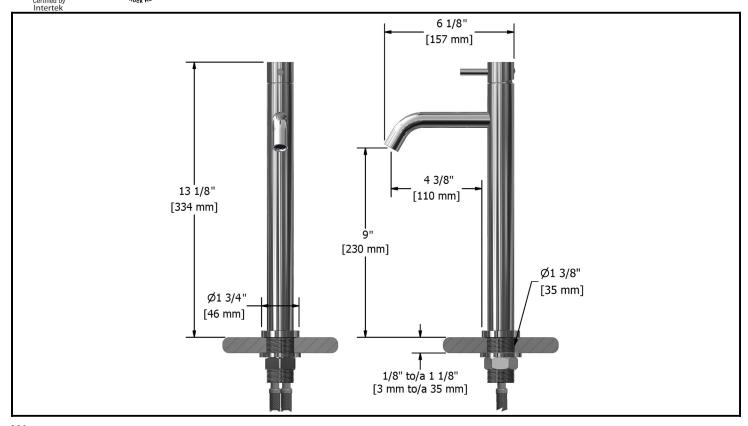

Single hole faucet

## CL01XX

#### **Descriptions**

- Ceramic cartridge
- 3/8" speedway compression
- Solid brass