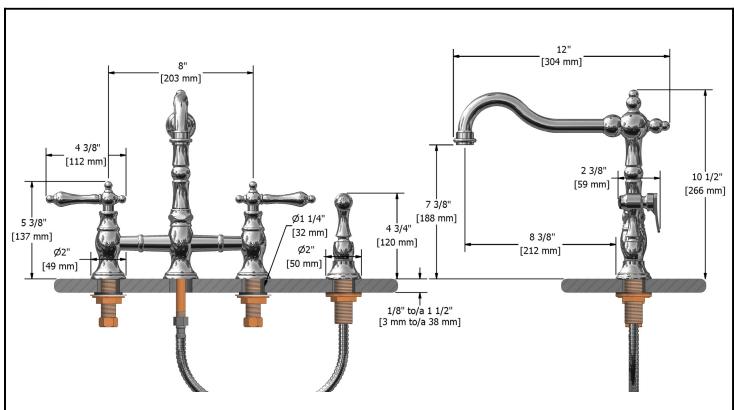

# **Specifications**

### **Descriptions**

- ●½" male inlet NPT
- Ceramic cartridge
- Solid brass
- 1 jet hand shower