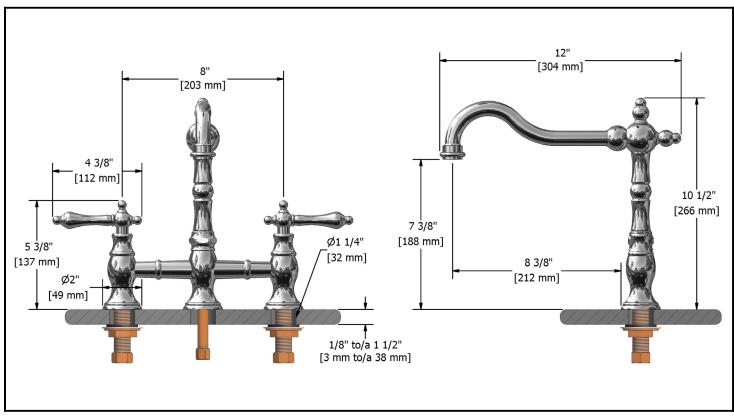

# **Specifications**

#### **Descriptions**

- ●½" male inlet NPT
- Ceramic cartridge
- Solid brass