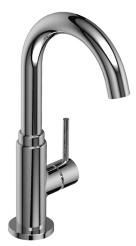

Single hole faucet **BM01XX** 

# **Descriptions**

- Ceramic cartridge
- 3/8" speedway compression
- Solid brass
- Swivel spout