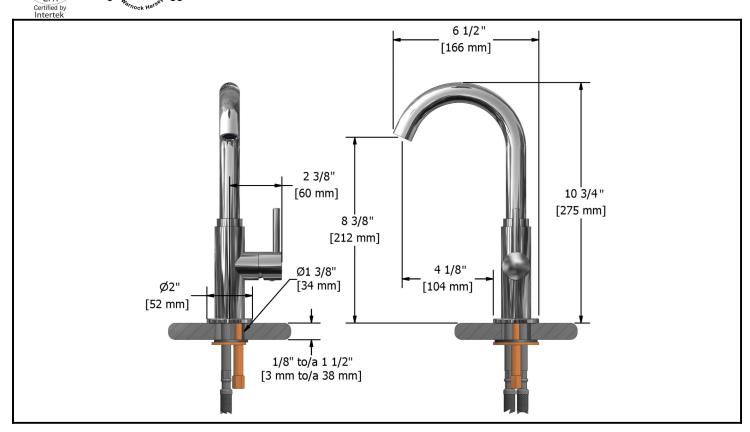

Single hole faucet **BM01XX** 





# **Specifications**

# **Descriptions**

- Ceramic cartridge
- 3/8" speedway compression
- Solid brass
- Swivel spout

# **Available colors**

- C : Chrome
- BN: Brushed nickel (PVD)

#### **Flows**

• Max. flow 5.7 L/min, 1.5 gpm (US) 60psi

# **Cartridges**

•401-039

# **Certifications**

- CMR248 Approval
- ASME A112.18.1
- NSF61
- CSA B125.1



#### Warranty

The Riobel inc. product carries a limited LIFETIME warranty on the finish Chrome, Gold (PVD), Brushed nickel (PVD), Night brushed (PVD), Polished nickel (PVD) and all working parts and is guaranteed from the initial date of purchase against all manufacturing defects. Other finished 1 year.

### **Customer service**

Ontario, West Canada: 888-287-5354 Quebec, Maritimes, United States: 866-473-8442

Rev: BM01EN.pdf 2011.01.13