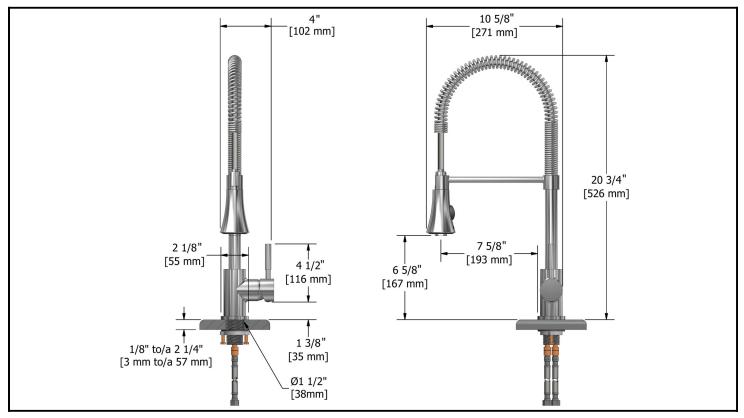

Kitchen faucet with spray

# BI101XX



# **Specifications**

## **Descriptions**

- Ceramic cartridge
- 3/8" speedway compression
- Solid brass
- Flexible spout

#### Available colors

•C : Chrome

#### <u>Flows</u>

• Max. flow 8.3 L/min, 2.2 gpm (US) 60psi

#### **Cartridges**

•401-072

### **Certifications**

- ASME A112.18.1
- CSA B125.1
- •NSF61



#### <u>Warranty</u>

The Riobel inc. product carries a limited LIFETIME warranty on the finish Chrome, Gold (PVD), Brushed nickel (PVD), Night brushed (PVD), Polished nickel (PVD) and all working parts and is guaranteed from the initial date of purchase against all manufacturing defects. Other finished 1 year.

#### **Customer service**

Ontario, West Canada : 888-287-5354 Quebec, Maritimes, United States : 866-473-8442