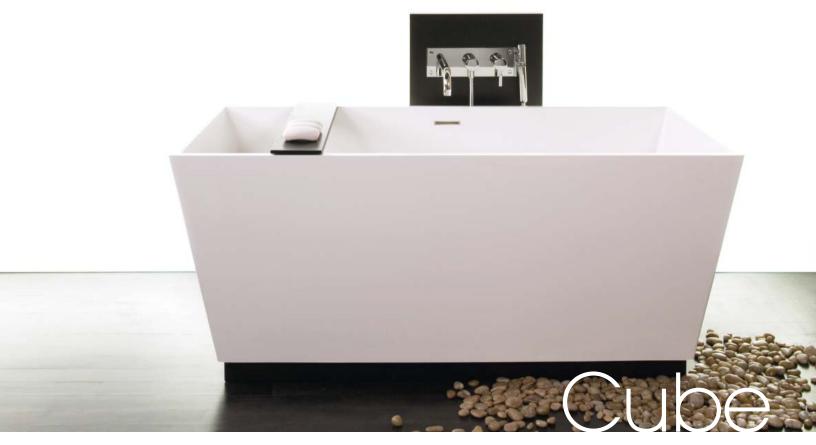

BC 08-3

inch 60x30x24 mm 1524x762x610

■ interior dimensions

rim: inch 58x28 mm 1473x711 base: inch 47.5x27 mm 1207x686 height: inch 20 mm 508

■ capacity to overflow gal (us) - 86 liters - 326

■ weight
lb - 210 kg - 96

■ installation freestanding

■ accessory cedar bridge wenge shade

■ overflow built-in

■ drain Presflo from Watco

■ faucet area recommended wall-mounted or floor-mounted

option: column for mounting wall mixers oak rift-cut veneer natural, wenge or white-leaded shades

■ material WETMAR™, glossy or mat finish

■ color

■ codes/standards applicable ANSI Z124.1 – ANSI Z124.3 CSA B 45.0 – CSA B45.4

[38.1cm]

plan view

BC 0803

Column for mounting wall mixers