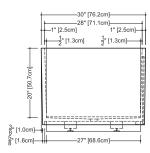

BC 08-3

inch 60x30x24 mm 1524x762x610

■ interior dimensions

rim: inch 58x28 mm 1473x711 base: inch 47.5x27 mm 1207x686 height: inch 20 mm 508

■ capacity to overflow gal (us) - 86 liters - 326

■ weight
lb - 210 kg - 96