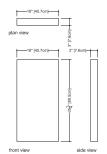

■ material WETMAR™, glossy or mat finish

■ color

■ codes/standards applicable ANSI Z124.1 – ANSI Z124.3 CSA B 45.0 – CSA B45.4

[38.1cm]

plan view

BC 0803

Column for mounting wall mixers