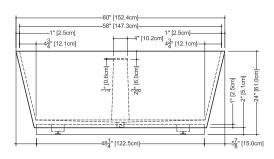

BC 08-3

inch 60x30x24 mm 1524x762x610

■ interior dimensions

rim: inch 58x28 mm 1473x711 base: inch 47.5x27 mm 1207x686 height: inch 20 mm 508

■ capacity to overflow gal (us) - 86 liters - 326

■ weight
lb - 210 kg - 96