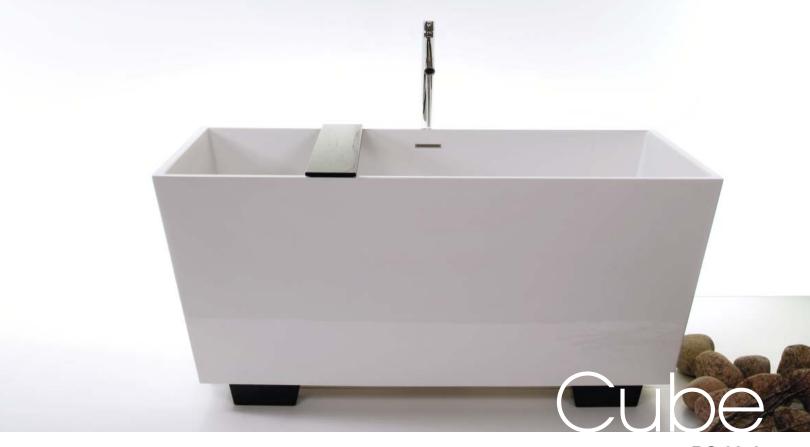

## interior dimensions rim: inch 58x28 mm 1473x711 base: inch 47.5x27 mm 1207x686

height: inch 20 mm 508

capacity to overflow gal (us) - 86 liters - 326

■ weight lb - 210 kg - 96

I installation freestanding

accessory cedar bridge wenge shade

overflow built-in

drain Presflo from Watco

I faucet area recommended wall-mounted or floor-mounted

option: column for mounting wall mixers oak rift-cut veneer natural, wenge or white-leaded shades

material WETMAR<sup>™</sup>, glossy or mat finish

I color

white

■ codes/standards applicable ANSI Z124.1 – ANSI Z124.3 CSA B 45.0 – CSA B45.4

WETSTYLE cannot be held responsible for any technical errors and reserves the right to make revisions without notice.