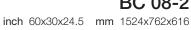

## interior dimensions rim: inch 58x28 mm 1473x711 base: inch 47.5x27 mm 1207x686

height: inch 20 mm 508

capacity to overflow gal (us) - 86 liters - 326

■ weight lb - 210 kg - 96

I installation freestanding

Approximate measurement. The manufacturer accept ¼ (6.35mm) variance.

plan view

front view

BC 08-2