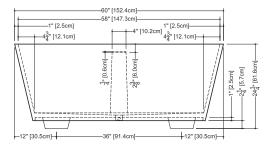

## interior dimensions rim: inch 58x28 mm 1473x711 base: inch 47.5x27 mm 1207x686

height: inch 20 mm 508

capacity to overflow gal (us) - 86 liters - 326

■ weight lb - 210 kg - 96

I installation freestanding

Approximate measurement. The manufacturer accept ¼ (6.35mm) variance.

plan view

front view

BC 08-2