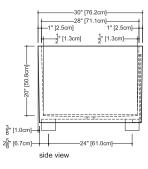

Approximate measurement. The manufacturer accept ¼ (6.35mm) variance.

plan view

front view

BC 08-2