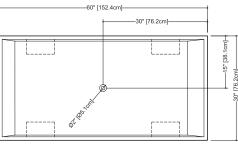

Approximate measurement. The manufacturer accept ¼ (6.35mm) variance.

plan view

front view

BC 08-2

## Plumbing installation restriction BC 0802, freestanding bathtub requires a vertical plumbing connection rising from the floor. A horizontal connection is not an option.

R02/06A