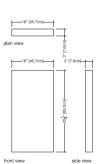

## I interior dimensions rim: inch 58x28 mm 1473x711 base: inch 47.5x27 mm 1207x686 height: inch 20 mm 508

■ capacity to overflow gal (us) - 86 liters - 326

∎ weight lb - 198 kg - 90

■ installation freestanding