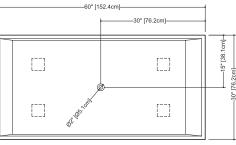

## I interior dimensions rim: inch 58x28 mm 1473x711 base: inch 47.5x27 mm 1207x686 height: inch 20 mm 508

■ capacity to overflow gal (us) - 86 liters - 326

∎ weight lb - 198 kg - 90

■ installation freestanding

Approximate measurement. The manufacturer accept ¼ (6.35mm) variance.

BC 08-1

Column for mounting wall mixers

Plumbing installation restriction BC 0801-i, freestanding bathtub requires a vertical plumbing connection rising from the floor. A horizontal connection is not an option.