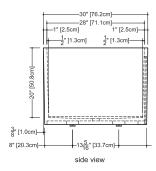

## I interior dimensions rim: inch 58x28 mm 1473x711 base: inch 47.5x27 mm 1207x686 height: inch 20 mm 508

■ capacity to overflow gal (us) - 86 liters - 326

∎ weight lb - 198 kg - 90

■ installation freestanding

Approximate measurement. The manufacturer accept ¼ (6.35mm) variance.

BC 08-1

Column for mounting wall mixers

Plumbing installation restriction BC 0801-i, freestanding bathtub requires a vertical plumbing connection rising from the floor. A horizontal connection is not an option.