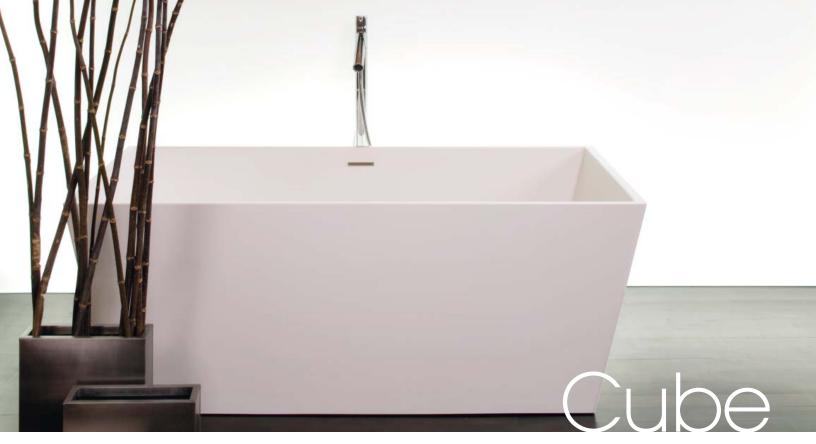

## I interior dimensions rim: inch 58x28 mm 1473x711 base: inch 47.5x27 mm 1207x686 height: inch 20 mm 508

■ capacity to overflow gal (us) - 86 liters - 326

∎ weight lb - 198 kg - 90

■ installation freestanding

I accessory cedar bridge wenge shade

l overflow built-in

I drain Presflo from Watco

I faucet area recommended wall-mounted or floor-mounted

option: column for mounting wall mixers oak rift-cut veneer natural, wenge or white-leaded shades

■ material WETMAR<sup>™</sup>, glossy or mat finish

I color

white

■ codes/standards applicable ANSI Z124.1 – ANSI Z124.3 CSA B 45.0 – CSA B45.4

WETSTYLE cannot be held responsible for any technical errors and reserves the right to make revisions without notice.