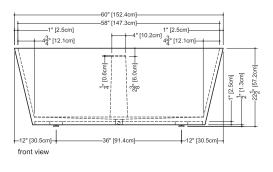

## I interior dimensions rim: inch 58x28 mm 1473x711 base: inch 47.5x27 mm 1207x686 height: inch 20 mm 508

■ capacity to overflow gal (us) - 86 liters - 326

∎ weight lb - 198 kg - 90

■ installation freestanding

Approximate measurement. The manufacturer accept ¼ (6.35mm) variance.

BC 08-1

Column for mounting wall mixers

Plumbing installation restriction BC 0801-i, freestanding bathtub requires a vertical plumbing connection rising from the floor. A horizontal connection is not an option.