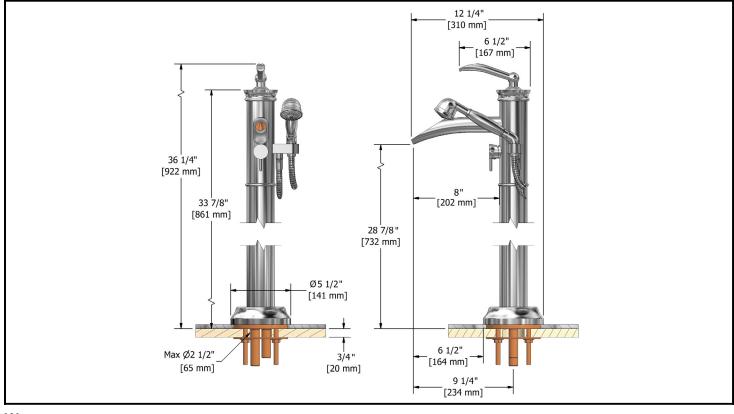

Single hole bath faucet with hand

shower ATOP33XX



# **Specifications**

# **Descriptions**

- ●½" male inlet NPT
- Ceramic cartridge
- Solid brass
- 1 jet hand shower
- Open spout

### Available colors

- C : Chrome
- NT : Night brushed (PVD)
- BN : Brushed nickel (PVD)

#### **Flows**

• Total max. flow 38 L/min, 10 gpm (US) 60psi

### **Cartridges**

- •401-005
- •401-039

# **Certifications**

- CSA B125.1
- ASME A112.18.1



#### <u>Warranty</u>

The Riobel inc. product carries a limited LIFETIME warranty on the finish Chrome, Gold (PVD), Brushed nickel (PVD), Night brushed (PVD), Polished nickel (PVD) and all working parts and is guaranteed from the initial date of purchase against all manufacturing defects. Other finished 1 year.

#### **Customer service**

Ontario, West Canada : 888-287-5354 Quebec, Maritimes, United States : 866-473-8442