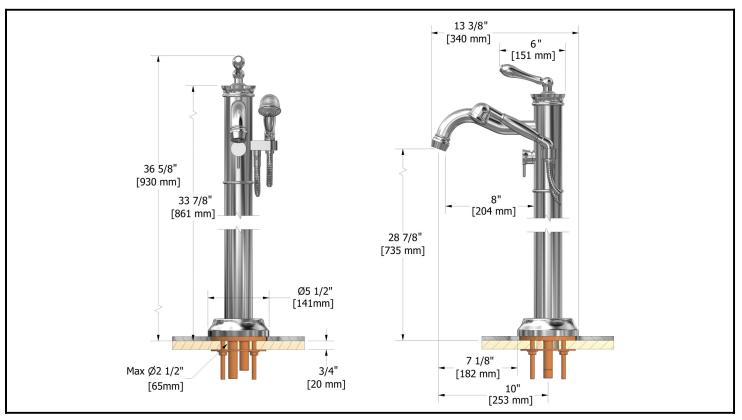

Single hole bath faucet with hand shower

# **AT33XX**

# **Descriptions**

- ●½" male inlet NPT
- Ceramic cartridge
- Solid brass
- 1 jet hand shower