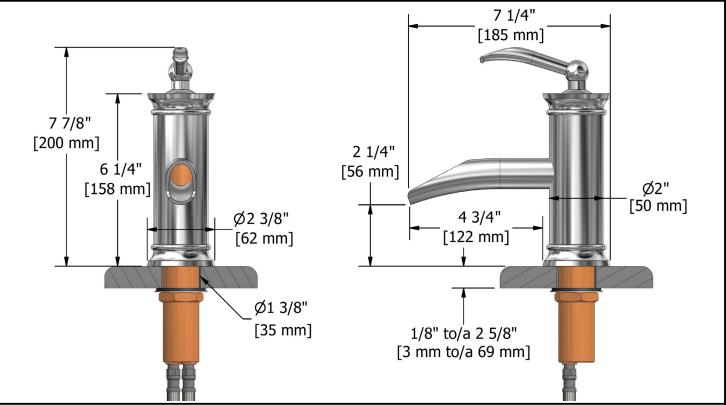

## Single hole faucet **ASOP01XX**

### **Descriptions**

- Ceramic cartridge
- 3/8" speedway compression
- Solid brass
- Open spout
- Push drain