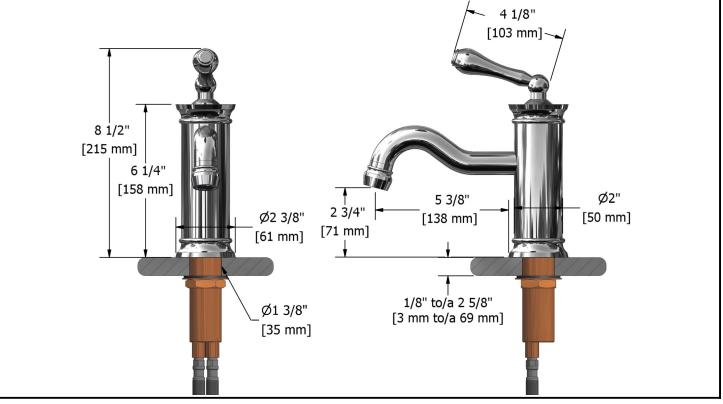

#### **Descriptions**

- Ceramic cartridge
- 3/8" speedway compression
- Solid brass
- Push drain