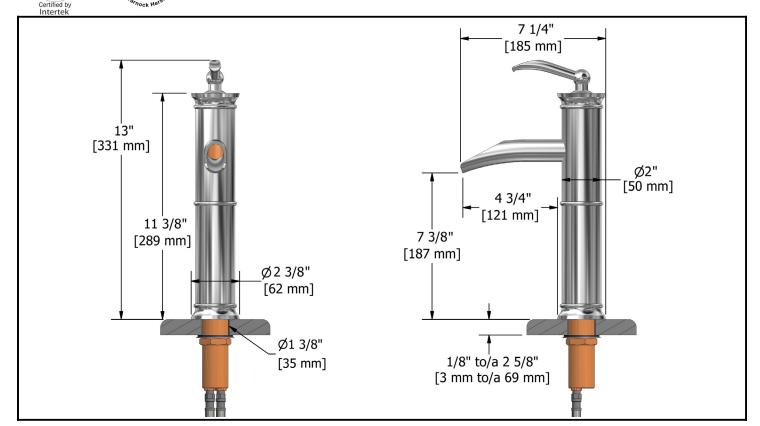

Single hole faucet

# **ALOPO1XX**



# **Specifications**

# **Descriptions**

- Ceramic cartridge
- 3/8" speedway compression
- Solid brass
- Open spout

# **Available colors**

- C : Chrome
- NT : Night brushed (PVD)BN : Brushed nickel (PVD)

#### **Flows**

• Max. flow 5.7 L/min, 1.5 gpm (US) 60psi

### **Certifications**

- ASME A112.18.1
- NSF61
- CSA B125.1



#### Warranty

The Riobel inc. product carries a limited LIFETIME warranty on the finish Chrome, Gold (PVD), Brushed nickel (PVD), Night brushed (PVD), Polished nickel (PVD) and all working parts and is guaranteed from the initial date of purchase against all manufacturing defects. Other finished 1 year.

# **Customer service**

Ontario, West Canada: 888-287-5354 Quebec, Maritimes, United States: 866-473-8442

Rev: ALOP01EN.pdf 2011.01.11