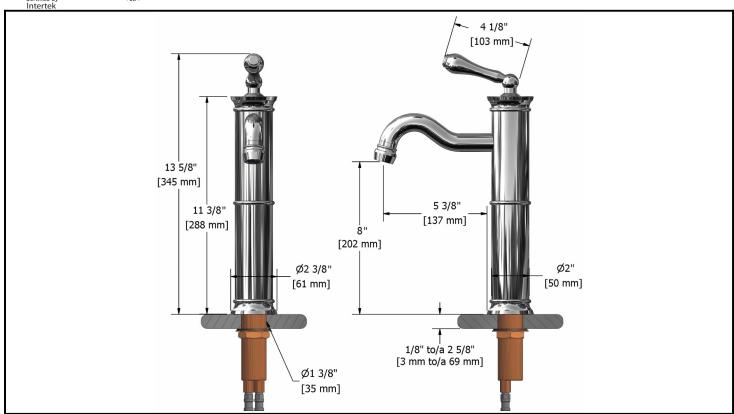

Single hole faucet

## AL01XX

### **Descriptions**

- Ceramic cartridge
- 3/8" speedway compression
- Solid brass