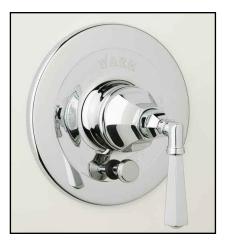

## **Palladian Pressure Balance Trim With Diverter**

A2900LM ROHL Country Bath

## FEATURES

- Palladian metal lever
- Single lever control
- Trim for concealed pressure balance shower and bath valve
- Coverplate, dome, handle, and diverter knob made from solid brass
- To complete package order # REF-2 rough vlave