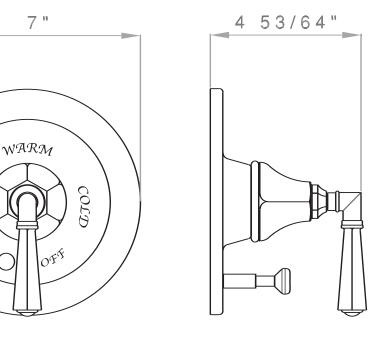

## **Palladian Pressure Balance Trim With Diverter**

A2900LM ROHL Country Bath

## FEATURES

- Palladian metal lever
- Single lever control
- Trim for concealed pressure balance shower and bath valve
- Coverplate, dome, handle, and diverter knob made from solid brass
- To complete package order # REF-2 rough vlave