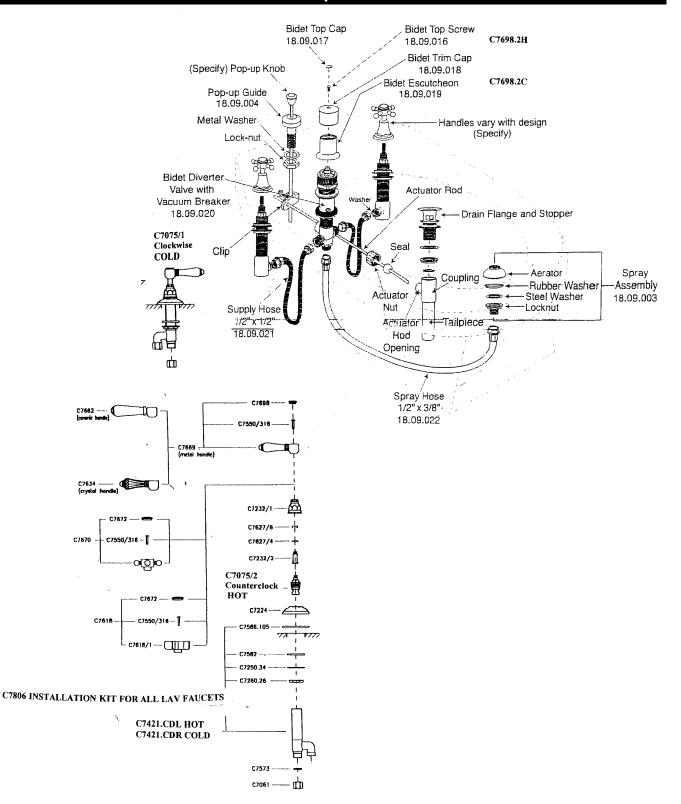

XM (Metal cross handles)
A1460LC (Crystal levers)

#### **FEATURES**

- OPERATION: NEW FOR 2006! The diverter is a
  positive flow system. In the down position,
  water will flow out the molded spout in the
  porcelain only. Pull to the diverted position and
  the water will go to the spray only. diverter and
  vacuum breaker are in the center column.
  Rough dimensions will fit Kohler and Toto
  bidets.
- Center diverter requires a 1 3/8" cutout (may not fit Kohler bidets, with 1 5/16" cutout)
- Pop-up requires a 1 1/4" cutout (may not fit Kohler bidets, with 1 5/16" cutout)

#### **COLORS/FINISHES**

- Polished Chrome
- Polished Nickel
- Satin Nickel
- Tuscan Brass
- Inca Brass

### **WARRANTY**

- Limited Lifetime\*
- \* No Warranty on Tuscan Brass Finish





## **A1460 Spare Parts**