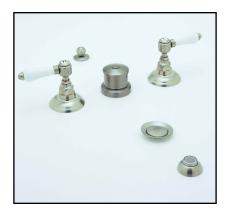

# **Five-Hole Bidet Faucet**

**ROHL Country Bath Collection** 

A1460LM (Metal levers)
A1460LP (Porcelain levers)
A1460XM (Metal cross handles)
A1460LC (Crystal levers)

#### **FEATURES**

- OPERATION: NEW FOR 2006! The diverter is a
  positive flow system. In the down position,
  water will flow out the molded spout in the
  porcelain only. Pull to the diverted position and
  the water will go to the spray only. diverter and
  vacuum breaker are in the center column.
  Rough dimensions will fit Kohler and Toto
  bidets.
- Center diverter requires a 1 3/8" cutout (may not fit Kohler bidets, with 1 5/16" cutout)
- Pop-up requires a 1 1/4" cutout (may not fit Kohler bidets, with 1 5/16" cutout)