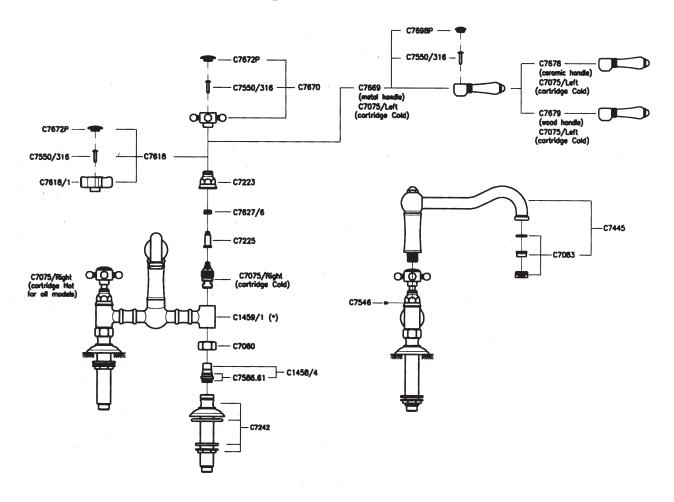

### Deck Mounted Faucet

ROHL Country Kitchen Collection

## A1459X (Five Spoke Handles) A1459XM (Cross Handles)

#### **FEATURES**

- 1/4" -turn ceramic valves
- 9" reach, swivel spout
- 9 17/32" height
- 1/2" M supplies
- 8" spread

#### COLORS/FINISHES

- Polished Chrome
- Polished Nickel
- Satin Nickel
- Tuscan Brass
- Inca Brass

#### WARRANTY

- Limited Lifetime\*
- \* No Warranty on Tuscan Brass Finish (TCB)



Consult your local ROHL showroom for additional information and specifications. For complete warranty details and a list of showrooms, go to www.rohlhome.com.



### A1459 Deck Mounted Faucet

# **Spare Parts**