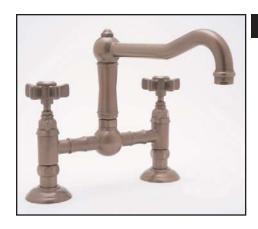

### Deck Mounted Faucet

ROHL Country Kitchen Collection

## A1459X (Five Spoke Handles) A1459XM (Cross Handles)

#### **FEATURES**

- 1/4" -turn ceramic valves
- 9" reach, swivel spout
- 9 17/32" height
- 1/2" M supplies
- 8" spread