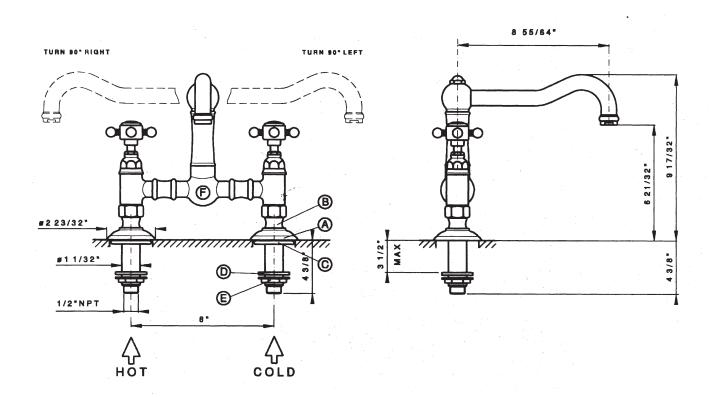

#### **FEATURES**

- 1/4" -turn ceramic valves
- 9" reach, swivel spout
- 9 17/32" height
- 1/2" M supplies
- 8" spread

### A1459 Deck Mounted Faucet