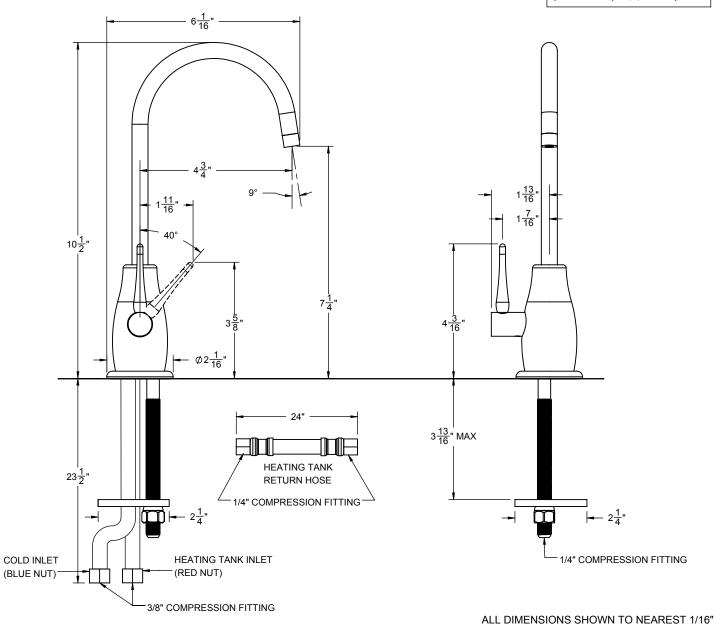

## **Features**

- Solid brass construction
- 360° rotating spout
- Insulated body and spout to reduce heat transfer to faucet Self-closing handle Flow rate: 0.5 gpm (1.9 L/min)
  Over 30 finishes including 15 PVD finishes
  Requires 9628 Heating Tank (sold separately)

**Codes/Standards Applicable**Meets or exceeds the following at date of manufacture:

- ASME A112.18.1/CSA B125.1
- NSF 61 and NSF 372

californiafaucets.com

CF-9625-K80

| THROUGH-HOLE SPECIFICATIONS |            |          |
|-----------------------------|------------|----------|
| MIN                         | RECOMENDED | MAX      |
| Ø 1-1/4"                    | Ø 1-3/8"   | Ø 1-1/2" |