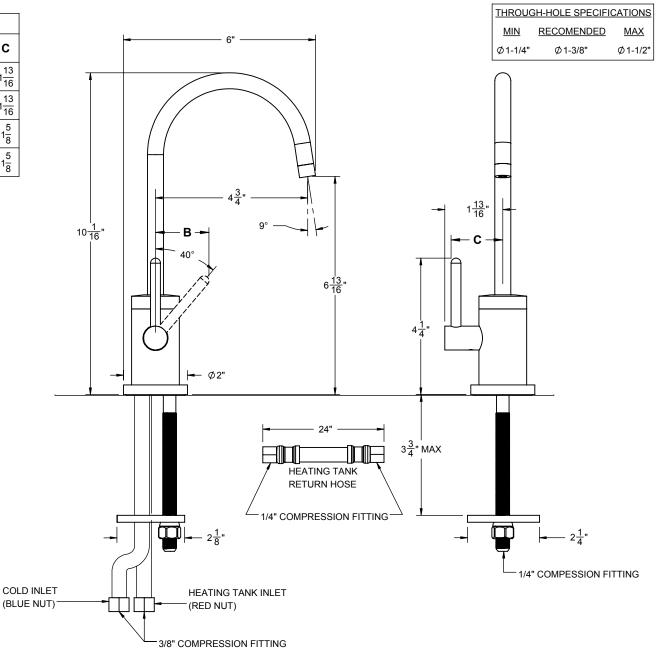

## Codes/Standards Applicable

Meets or exceeds the following at date of manufacture:

- ASME A112.18.1/CSA B125.1
- NSF 61 and NSF 372

| DEMENSIONS (in.) |                       |                                    |                                    |
|------------------|-----------------------|------------------------------------|------------------------------------|
| XX<br>HANDLE     | Α                     | В                                  | С                                  |
| FB               | $3\frac{3}{4}$        | 1 <del>3</del>                     | 1 <del>13</del><br>1 <del>16</del> |
| BFB              | $3\frac{3}{4}$        | 1 <del>3</del>                     | 1 <del>13</del><br>1 <del>16</del> |
| ST               | 3 <del>11</del><br>16 | 1 <del>11</del><br>1 <del>16</del> | 5<br>1 <del>8</del>                |
| BST              | 3 <del>11</del><br>16 | 1 <del>11</del><br>1 <del>16</del> | 1 <del>5</del><br>1 <del>8</del>   |

ALL DIMENSIONS SHOWN TO NEAREST 1/16"