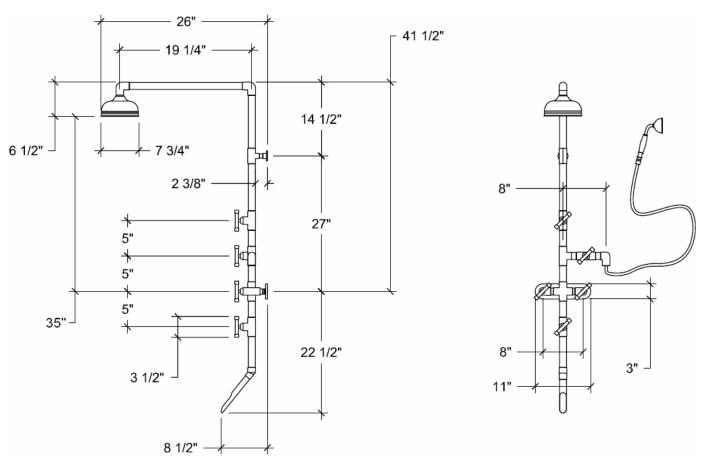

## WATERBRIDGE EXPOSED SHOWER – MODEL 880 (was WB SH 5H TF HW) 5 HANDLE W/ HANDSHOWER & TUBFILLER

## **FACTS**

Solid Copper Construction, piping is 1-3/8" O.D.

1/2" Quarter-turn Ceramic Cartridges

Installs directly to 1/2" copper supply lines w/Compression Fitting IAPMO Approved

Available in Four Standard Finishes (WaterBridge Collection)

Rustic Copper Oil Rubbed Bronze

Rustic Nickel Pizzazz Nickel

(Note: Dimensions for current inventory may vary slightly from those shown above)