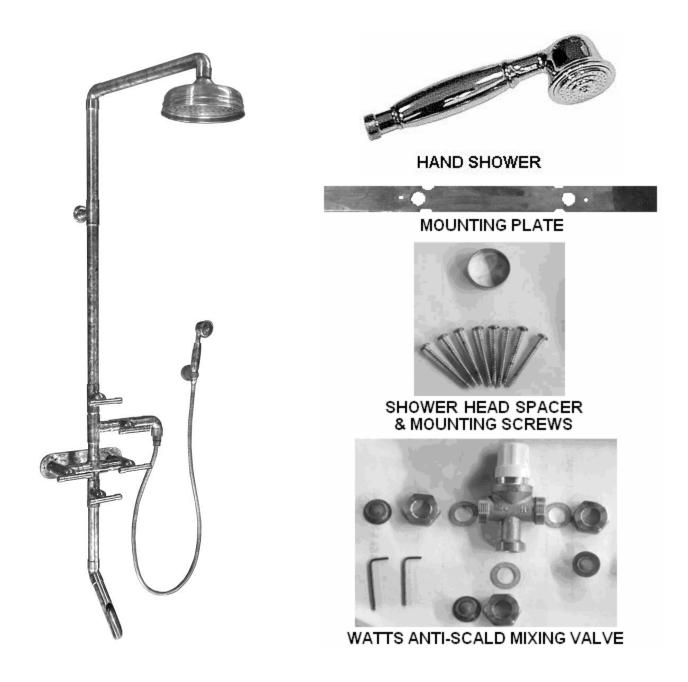

## WATERBRIDGE EXPOSED SHOWER – MODEL 880 (was WB SH 5H TF HW) 5 HANDLE W/ HANDSHOWER & TUBFILLER

SHOWER SHIPS IN FOUR PIECES; BODY, ARM, HEAD, HAND SHOWER, TUB SPOUT, AND MISC. PARTS SHOWN BELOW.