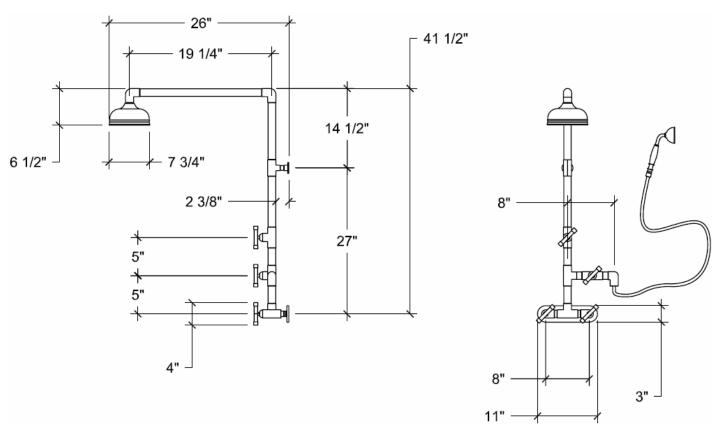

## WATERBRIDGE EXPOSED SHOWER – MODEL 850 (was WB SH 3H) NEW DESIGN - 4 HANDLE WITH HANDSHOWER

## **FACTS**

Solid Copper Construction, piping is 1-3/8" O.D.

1/2" Quarter-turn Ceramic Cartridges

Hand Shower w/shut-offs (old model has diverter)

Installs directly to 1/2" copper supply lines w/Compression Fitting IAPMO Approved

Available in Four Standard Finishes (WaterBridge Collection)

Rustic Copper Oil Rubbed Bronze

Rustic Nickel Pizzazz Nickel

(Note: Dimensions for current inventory may vary slightly from those shown above)