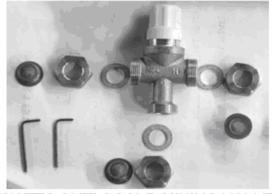

## WATERBRIDGE EXPOSED SHOWER – MODEL 850 (was WB SH 3H) NEW DESIGN - 4 HANDLE WITH HANDSHOWER

SHOWER SHIPS IN THREE PIECES; BODY, ARM, HEAD, HAND SHOWER, AND MISC. PARTS SHOWN BELOW

NOTE: Old Model Shown Above with diverter valve (new model has 2 shut-off valves)