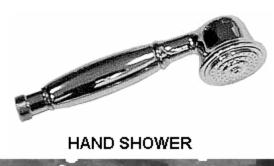

## **FACTS**

Solid Copper Construction, piping is 1-3/8" O.D.

1/2" Quarter-turn Ceramic Cartridges

Hand Shower w/shut-offs (old model has diverter)

Installs directly to 1/2" copper supply lines w/Compression Fitting IAPMO Approved