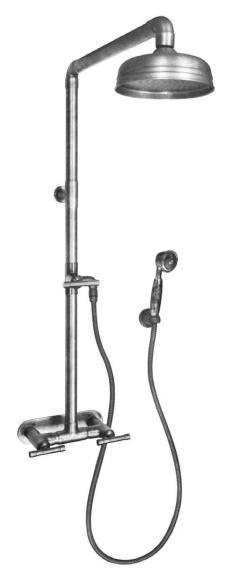

## WATERBRIDGE EXPOSED SHOWER – MODEL 850 (was WB SH 3H) NEW DESIGN - 4 HANDLE WITH HANDSHOWER

SHOWER SHIPS IN THREE PIECES; BODY, ARM, HEAD, HAND SHOWER, AND MISC. PARTS SHOWN BELOW

NOTE: Old Model Shown Above with diverter valve (new model has 2 shut-off valves)