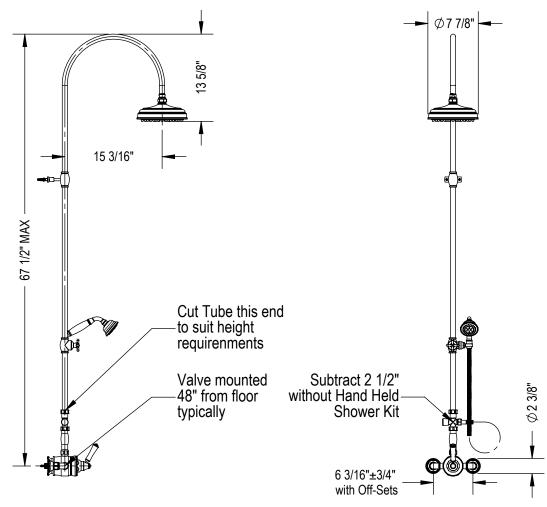

Wall Mount Pressure Balance Shower with optional Hand Shower Kit Model: 4WRBRVL XX-XX

**Critical Dimensions** 

TEL: 905-851-6781 FAX: 905-851-8031 TOLL FREE: 800-461-5901