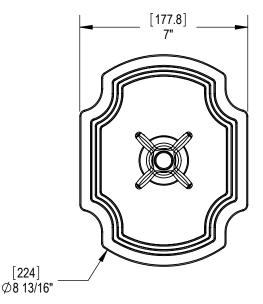

RAVEN 3/4" Thermostatic Mixer Valve with Stops Model: 4DRBRVC XX-XX

**Critical Dimensions** 

[224]

TEL: 905-851-6781 FAX: 905-851-8031 TOLL FREE: 800-461-5901

RAVEN 1/2" Thermostatic Mixer Valve with Stops Model: 4MRBRVC XX-XX

**Critical Dimensions** 

[224]

TEL: 905-851-6781 FAX: 905-851-8031 TOLL FREE: 800-461-5901