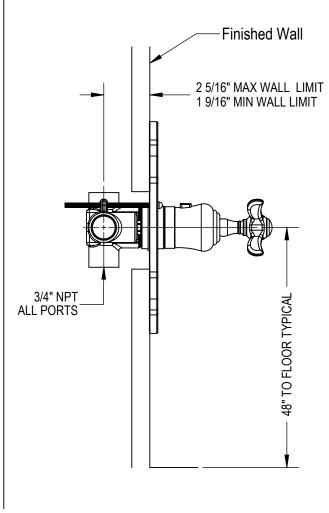

RAVEN 3/4" Thermostatic Mixer Valve with Stops Model: 4DRBRVC XX-XX

**Critical Dimensions** 

[224]

TEL: 905-851-6781 FAX: 905-851-8031 TOLL FREE: 800-461-5901

RAVEN 1/2" Thermostatic Mixer Valve with Stops Model: 4MRBRVC XX-XX

**Critical Dimensions** 

[224]

TEL: 905-851-6781 FAX: 905-851-8031 TOLL FREE: 800-461-5901