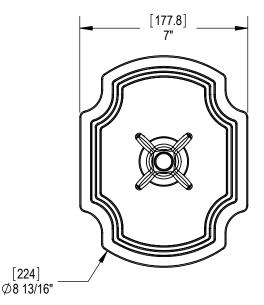

RAVEN 3/4" Thermostatic Mixer Valve with Stops Model: 4DRBRVC XX-XX

**Critical Dimensions** 

[224]

TEL: 905-851-6781 FAX: 905-851-8031 TOLL FREE: 800-461-5901