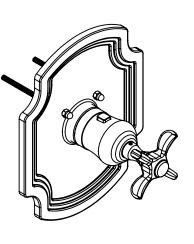

### **4MRBRVC**

- Features
- Brass construction with choice of 21 finishes
- Single handle control
- Temperature range from 15°C (59°F) to 60°C (140°F) Less Volume Control Shut-Off

#### Order Matrix

| Model   | Main Finish               |
|---------|---------------------------|
| 4MRBRVC | AB - Antique Brass        |
|         | ABM - Antique Brass Matt  |
|         | AC - Antique Copper       |
|         | ACM - Antique Copper Matt |
|         | BB - Bright Brass         |
|         | CH - Chrome               |
|         | GD - Gold                 |
|         | OB - Oil Rubbied Bronze   |
|         | PN - Polished Nickel      |
|         | SB - Satin Brass          |
|         | SC - Satin Chrome         |
|         | SN - Satin Nickel         |
|         | TB - Tuscan Brass         |
|         |                           |
|         | AQ - Aqua                 |
|         | BD - Bordeaux             |
|         | BK - Black                |
|         | MB - Matte Black          |
|         | MW - Matte White          |
|         | NC - Natural Cream        |
|         | RD - Red                  |
|         | WH - White                |

RAVEN 1/2" Thermostatic Mixer Valve with Stops Model: 4MRBRVC XX-XX

**Critical Dimensions** 

[224]

TEL: 905-851-6781 FAX: 905-851-8031 TOLL FREE: 800-461-5901