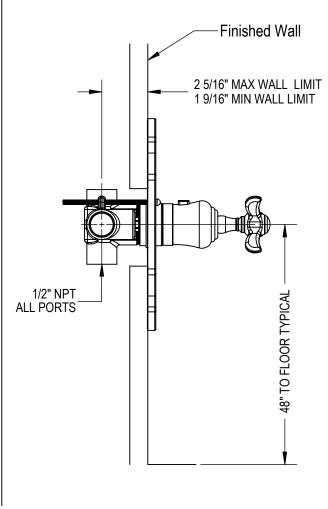

RAVEN 3/4" Thermostatic Mixer Valve with Stops Model: 4DRBRVC XX-XX

**Critical Dimensions** 

[224]

TEL: 905-851-6781 FAX: 905-851-8031 TOLL FREE: 800-461-5901