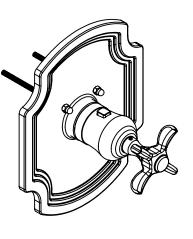

### **4DRBRVC**

- Features
- Brass construction with choice of 21 finishes
- Single handle control Temperature range from 15°C (59° F) to 60°C (140°F) Less Volume Control Shut-Off

#### Order Matrix

| Model   | Main Finish               |
|---------|---------------------------|
| 4DRBRVC | AB - Antique Brass        |
|         | ABM - Antique Brass Matt  |
|         | AC - Antique Copper       |
|         | ACM - Antique Copper Matt |
|         | BB - Bright Brass         |
|         | CH - Chrome               |
|         | GD - Gold                 |
|         | OB - Oil Rubbied Bronze   |
|         | PN - Polished Nickel      |
|         | SB - Satin Brass          |
|         | SC - Satin Chrome         |
|         | SN - Satin Nickel         |
|         | TB - Tuscan Brass         |
|         |                           |
|         | AQ - Aqua                 |
|         | BD - Bordeaux             |
|         | BK - Black                |
|         | MB - Matte Black          |
|         | MW - Matte White          |
|         | NC - Natural Cream        |
|         | RD - Red                  |
|         | WH - White                |

RAVEN 3/4" Thermostatic Mixer Valve with Stops Model: 4DRBRVC XX-XX

**Critical Dimensions** 

[224]

TEL: 905-851-6781 FAX: 905-851-8031 TOLL FREE: 800-461-5901