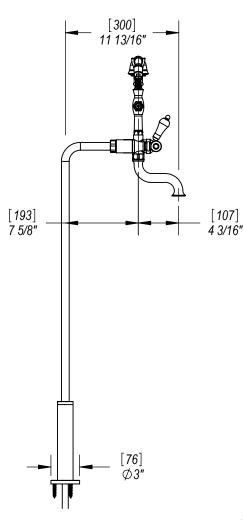

## **ROMANESQUE**

Floor Mount Tub Filler with Hand Held Shower Model: 3FRBRML XX-XX

Critical Dimensions

TEL: 905-851-6781 FAX: 905-851-8031 TOLL FREE: 800-461-5901