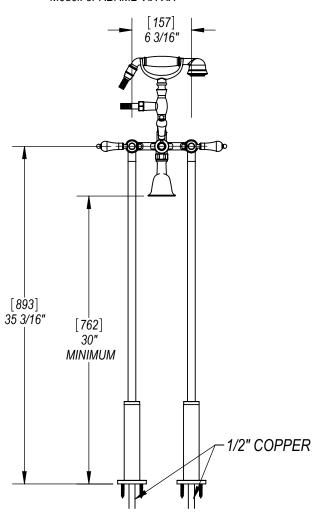

## **ROMANESQUE**

Floor Mount Tub Filler with Hand Held Shower Model: 3FRBRML XX-XX

Critical Dimensions

TEL: 905-851-6781 FAX: 905-851-8031 TOLL FREE: 800-461-5901