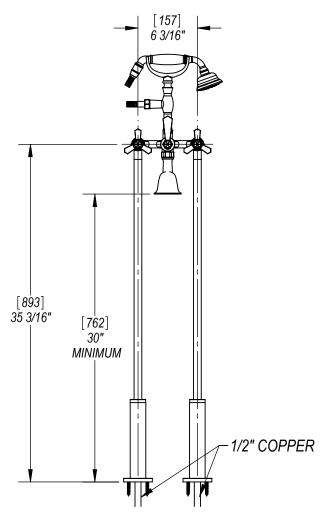

Floor Mount Tub Filler with Hand Held Shower Model: 3FRBHXC or L XX-XX

Critical Dimensions

TEL: 905-851-6781 FAX: 905-851-8031 TOLL FREE: 800-461-5901