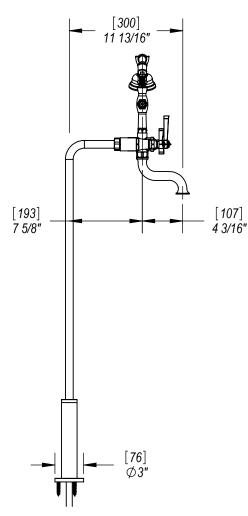

Floor Mount Tub Filler with Hand Held Shower Model: 3FRBHXC or L XX-XX

Critical Dimensions

TEL: 905-851-6781 FAX: 905-851-8031 TOLL FREE: 800-461-5901