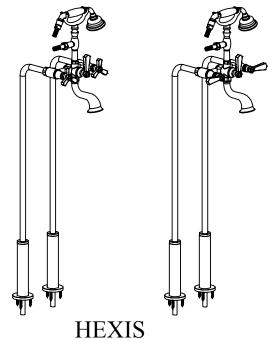

Floor Mount Tub Filler with Hand Held Shower Model: 3FRBHXC or L XX-XX

Critical Dimensions

TEL: 905-851-6781 FAX: 905-851-8031 TOLL FREE: 800-461-5901