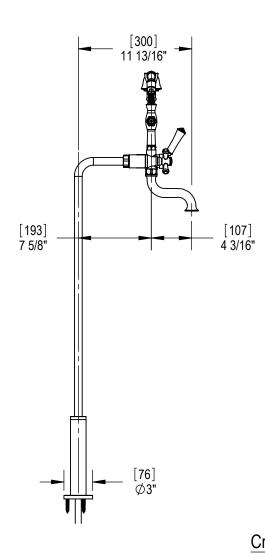

Floor Mount Tub Filler with Hand Held Shower Model: 3FRBFMC or L XX-XX

TEL: 905-851-6781 FAX: 905-851-8031 TOLL FREE: 800-461-5901