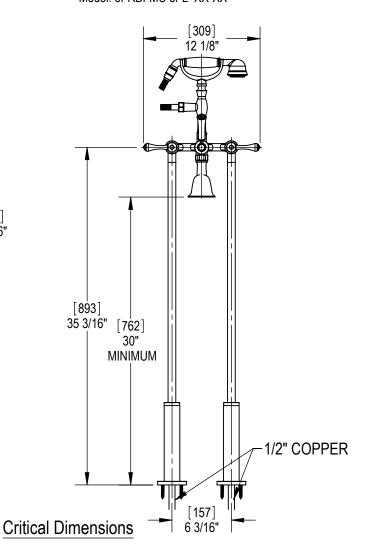

Floor Mount Tub Filler with Hand Held Shower Model: 3FRBFMC or L XX-XX

TEL: 905-851-6781 FAX: 905-851-8031 TOLL FREE: 800-461-5901