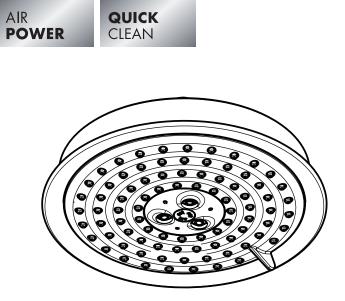

## **Product Features**

- Oversized spray face
- AIR injection technology
- Three spray modes: Rain AIR, Balance AIR, Whirl AIR
- 1/2" female inlet
- 86 no-clog spray channels
- 2.5 GPM