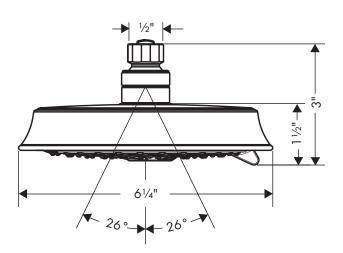

## **Product Features**

- Oversized spray face
- AIR injection technology
- Three spray modes: Rain AIR, Balance AIR, Whirl AIR
- 1/2" female inlet
- 86 no-clog spray channels
- 2.5 GPM