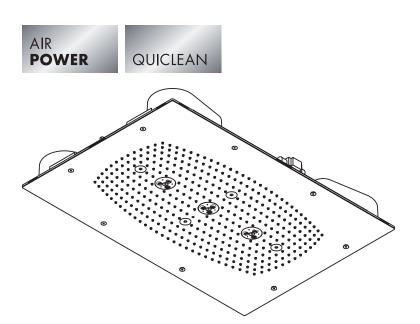

## **Product Features**

- 26" x 18" Spray face
- Ceiling flush mount
- Quiclean<sup>™</sup> cleaning system
- 358 no-clog spray channels
- Three spray modes: Rain AIR XXL, Rain AIR, Whirl AIR
- 2.5 gpm per spray mode