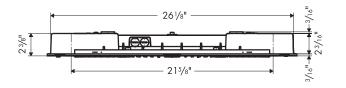

## **Product Features**

- 26" x 18" Spray face
- Ceiling flush mount
- Quiclean<sup>™</sup> cleaning system
- 358 no-clog spray channels
- Three spray modes: Rain AIR XXL, Rain AIR, Whirl AIR
- 2.5 gpm per spray mode