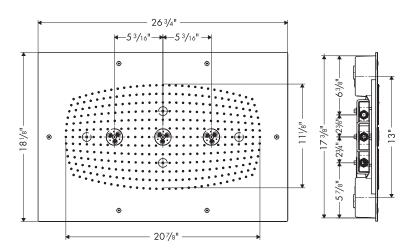

## **Product Features**

- 26" x 18" Spray face
- Ceiling flush mount
- Quiclean<sup>™</sup> cleaning system
- 358 no-clog spray channels
- Three spray modes: Rain AIR XXL, Rain AIR, Whirl AIR
- 2.5 gpm per spray mode