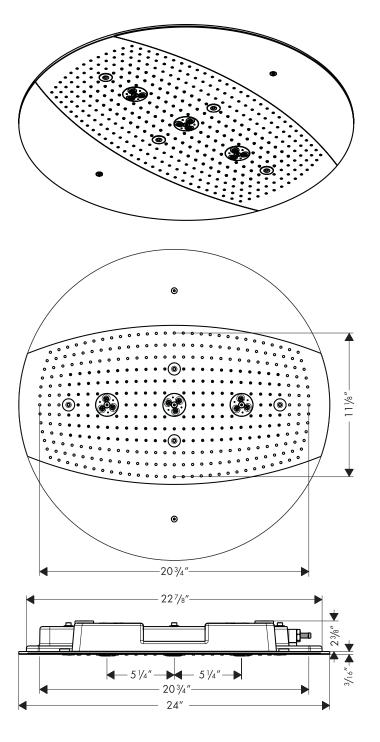

#### **Product Features**

- 24" Spray face
- Ceiling flush mount
- Rubit<sup>™</sup> cleaning system
- 358 no-clog spray channels
- Three spray modes: 12" rain, dual rain, triple massage
- 2.5 gpm per spray mode

Trim kits for all three roughs - many Axor styles available

The measurements shown are for reference only.

Products and specifications shown are subject to change without notice.

Specification sheet revised 1/2008